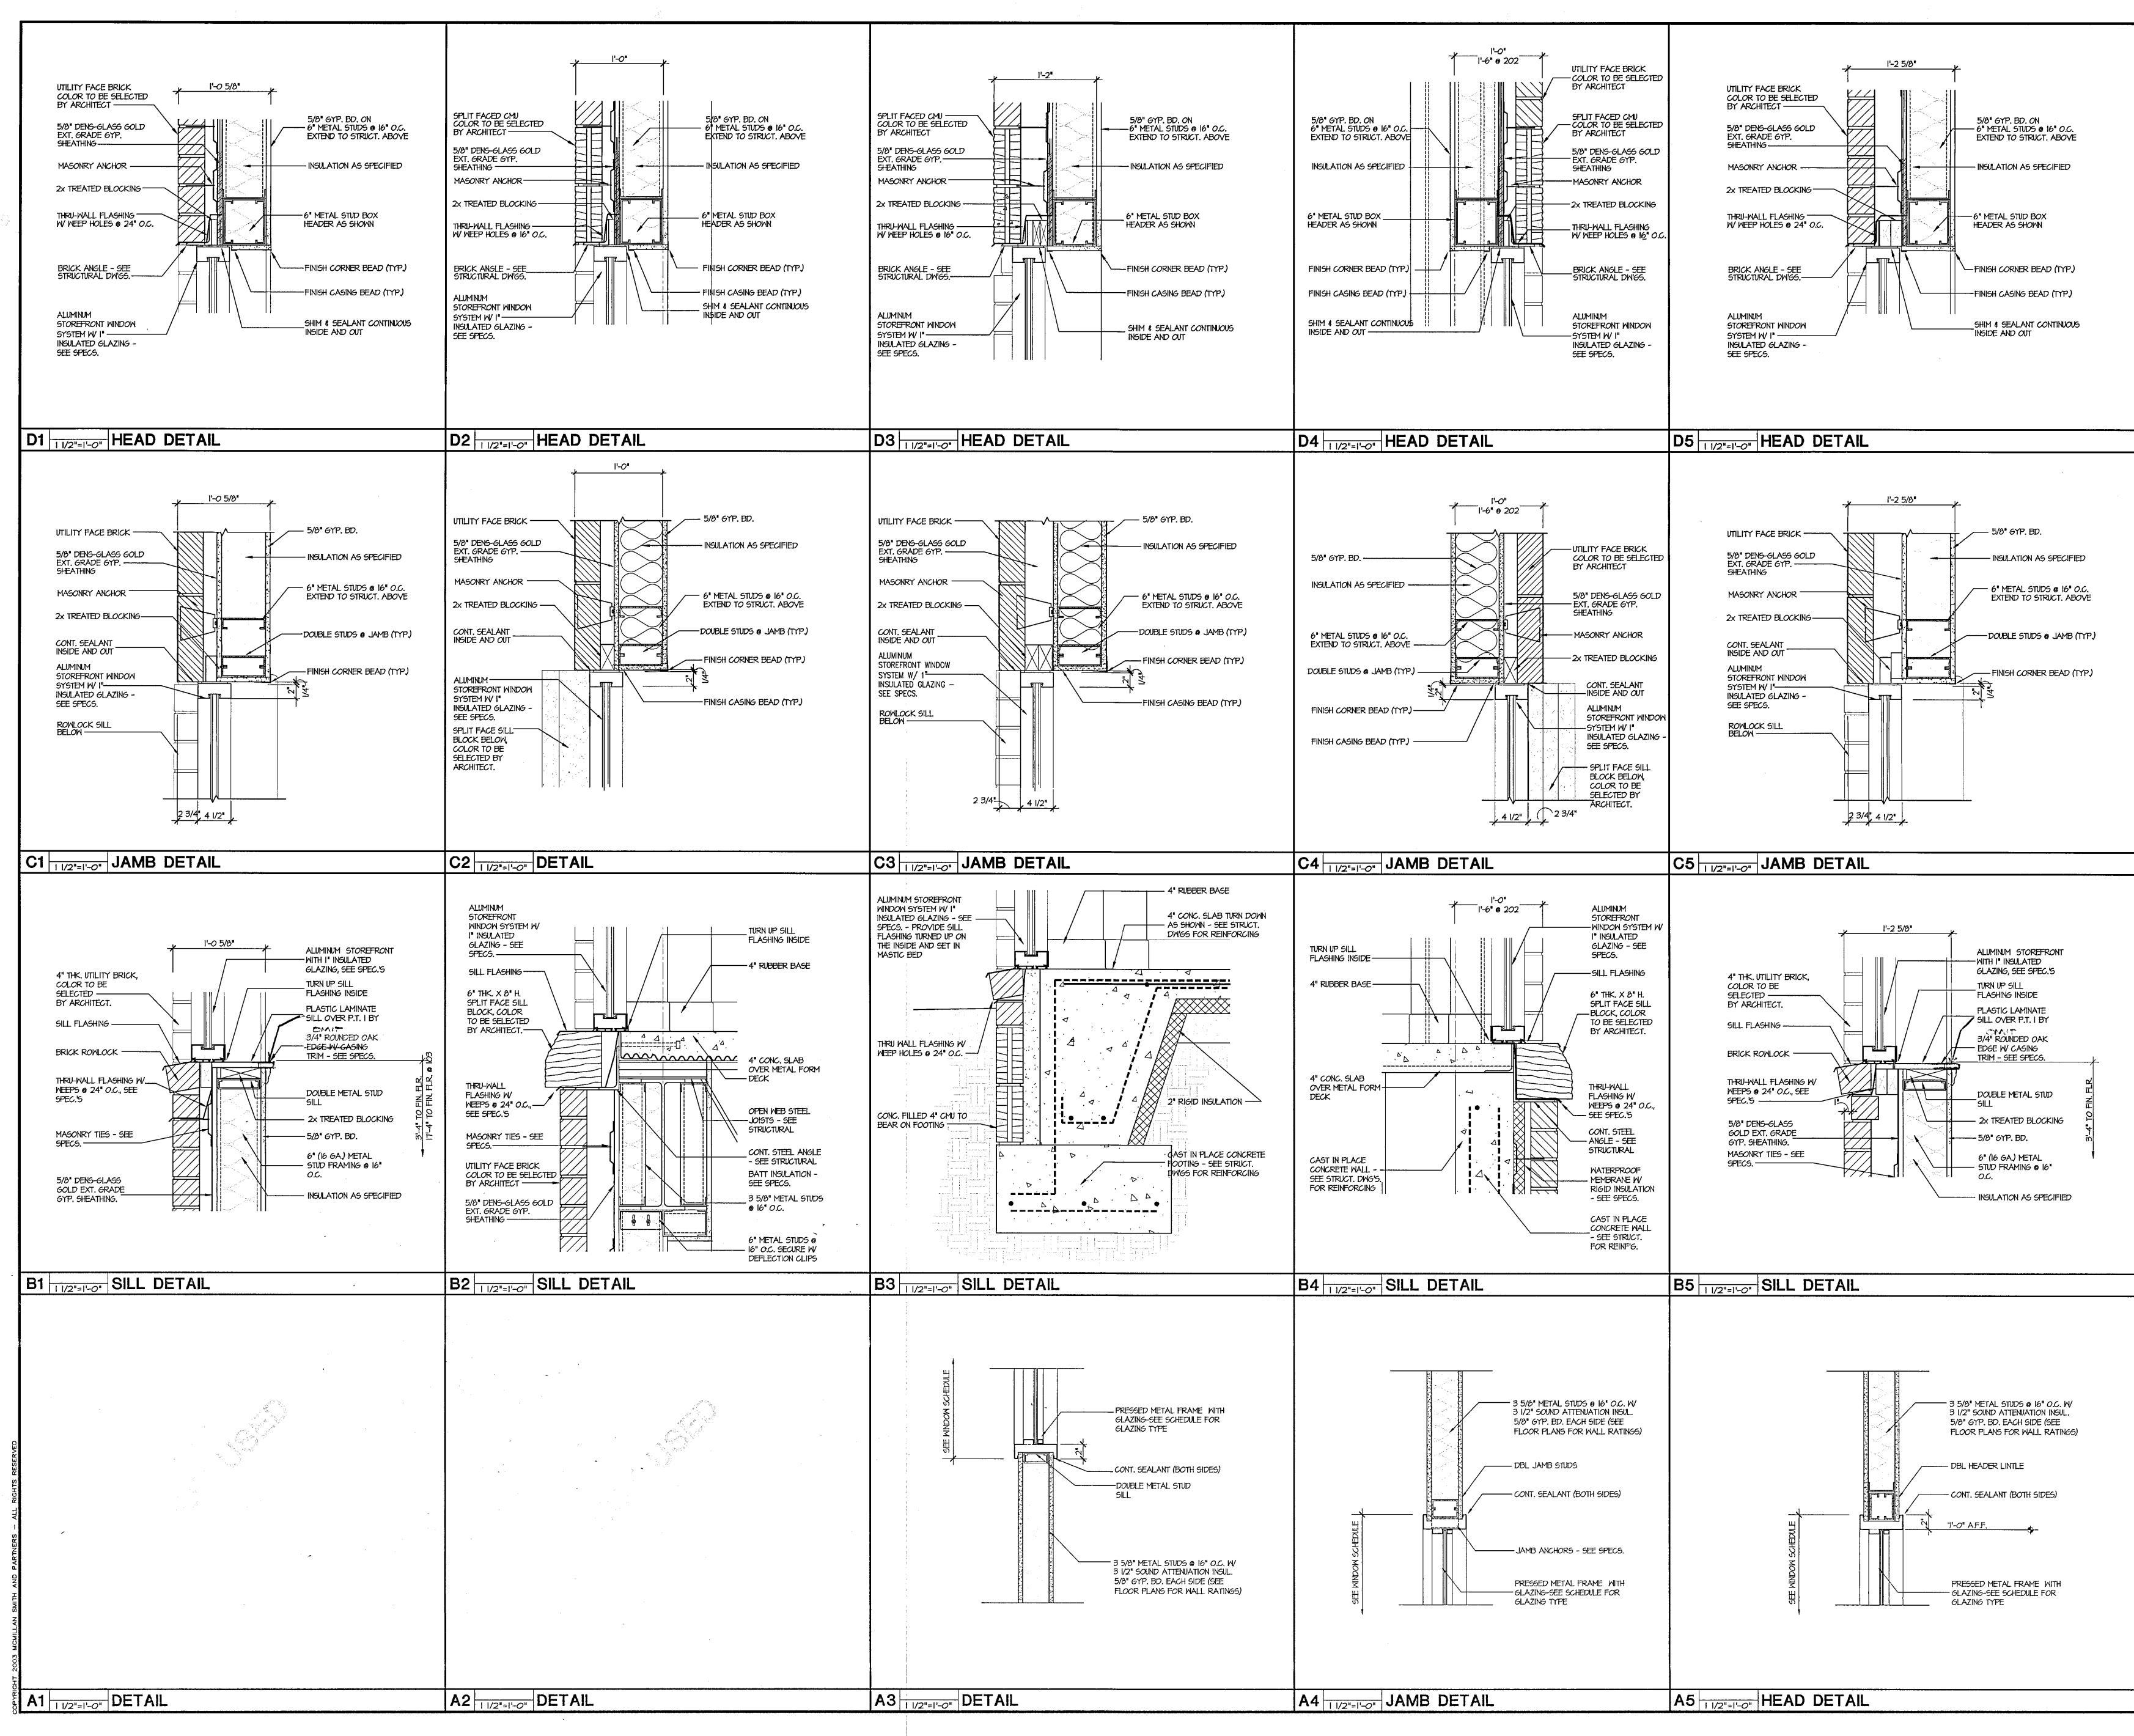

| ВҮ                                                                             |
| DESIGN PROFESS<br>DONZA H. MAT<br>BID DOCL<br>SUBMITT/<br>PRINCIPAL IN CH<br>PROJECT ARCHIT<br>DRAWN BY:<br>SHEET TITL<br>EXTENDED<br>ELEV | TISON, AI<br>JMENT<br>AL<br>HARGE:<br>TECT:<br>E:<br>RIOR |                                   | (                | D3/10/06<br>DHM<br>DHM, JSW                                                    |
| SHEET NO.                                                                                                                                  |                                                           |                                   |                  | J NO.<br>5123                                                                  |



•

.,

-

-

-

• -

-

-





-

. -

-

2

\_<sup>\_\_</sup>

- -

-•

-

**e**.













.) \_\_\_\_\_\_ ...

D

С < - </p> э .0 m

В

^ .44

·...

A

TOP OF STEEL 33'-0" AFF TOP OF STEEL 14'-7½" AFF

STEPS\_\_\_\_\_ (SEE CIVIL)







3

5