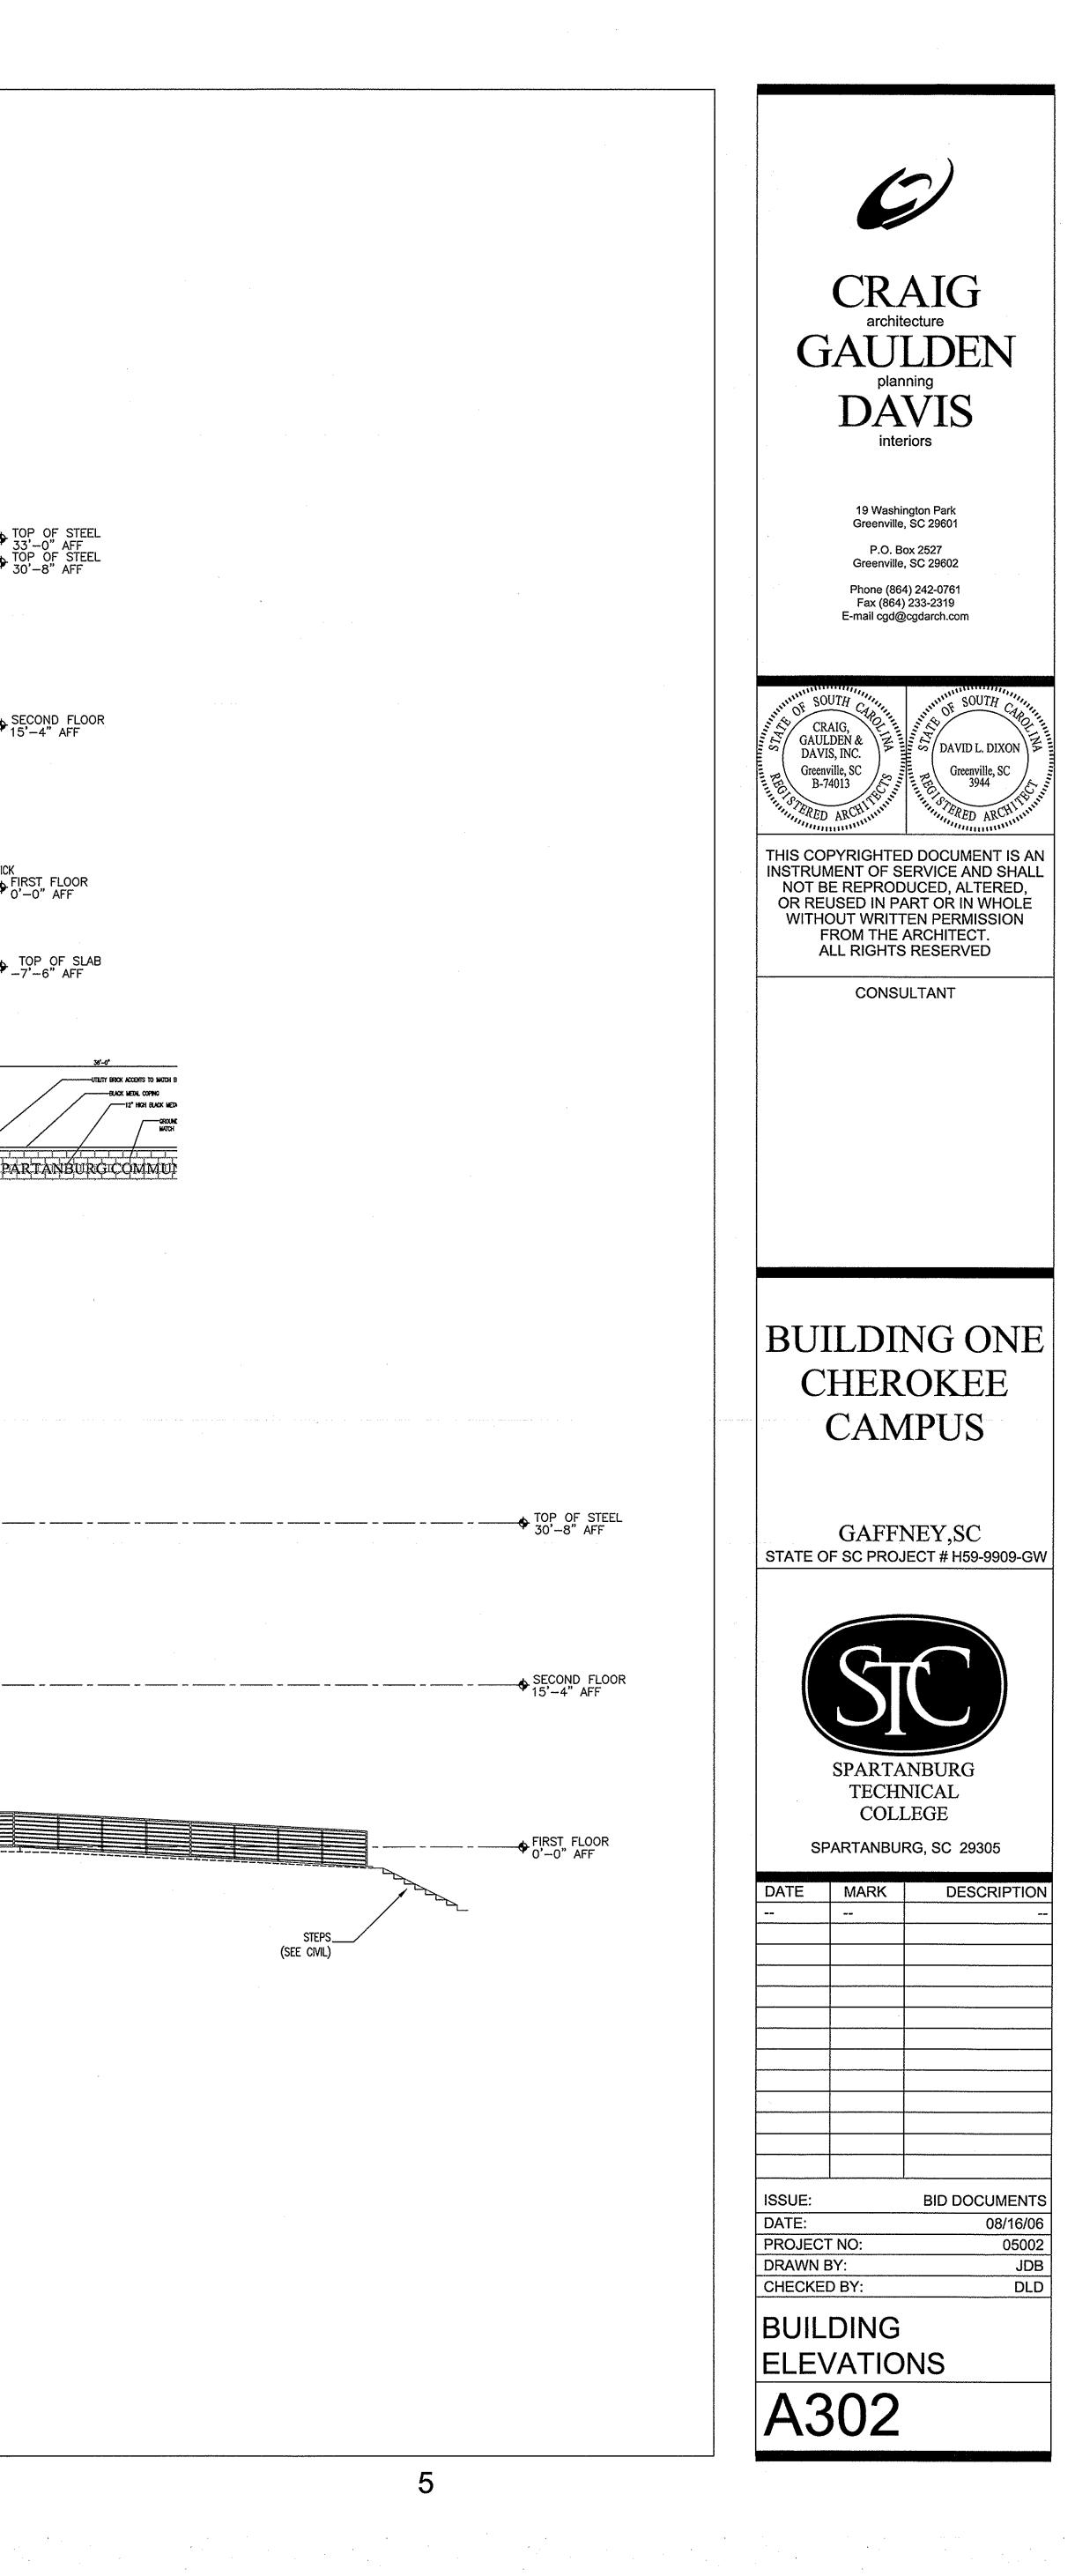

TOP OF STEEL 33'-0" AFF TOP OF STEEL 14'-7½" AFF

STEPS\_\_\_\_\_ (SEE CIVIL)

3

5