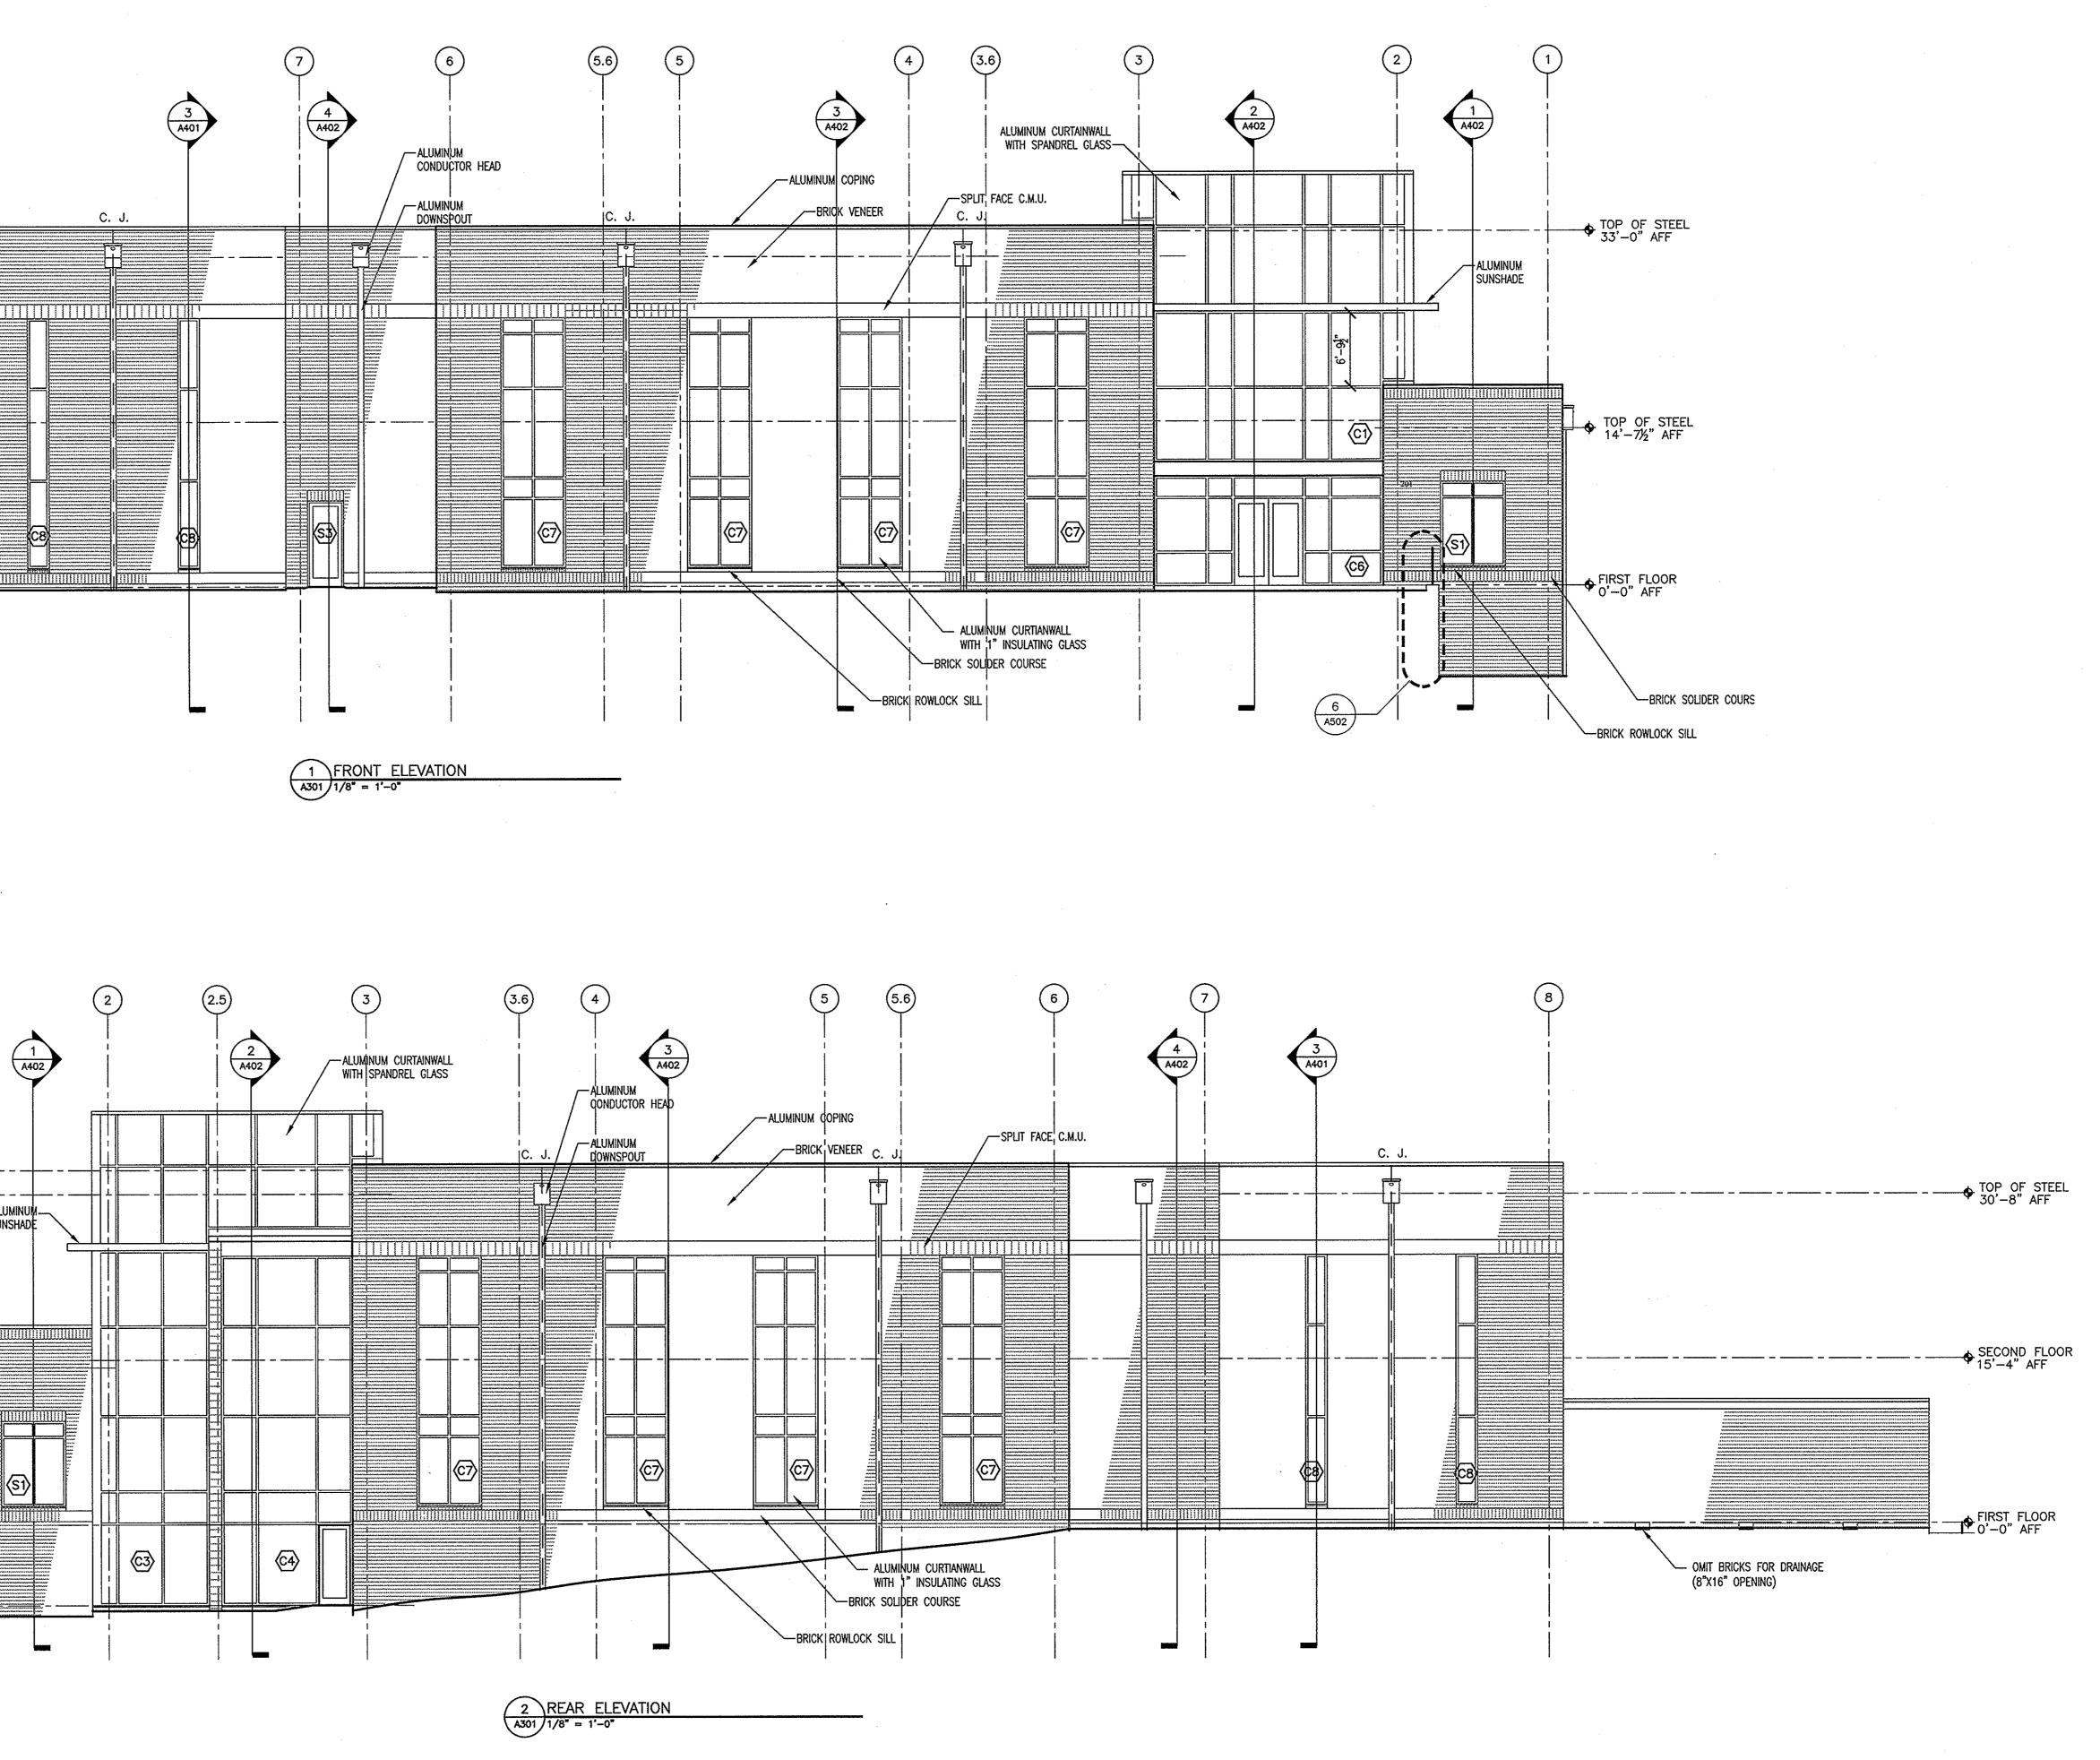

D1 ##/##### DETAIL D2 ##/#### DETAIL (4) 8" X 8" SPLIT FACE-BLOCK ACCENT 0.5  $(\mathbf{1})$ 2.3 (2) 3 CONT. ALUM. METAL COPING.-COLOR TO BE SELECTED BY ARCHITECT. ----- 4 PLY BUILT UP -----DI BUILDING BRICK-CROSS A6.II SECTION HVAC BALLASTED ROOF, SEE SPEC.'S 4" THICK UTILITY BRICK,-----COLOR TO BE SELECTED BY -ROOFTOP MECH. ---DWGS UNIT, SEE HVAC ARCHITECT DWGS. • TOP OF MAIN PARAPET ELEV. 875.66' 8" HIGH SPLIT FACE BAND-♦ BOTTOM OF DECK ELEV. 871.00' EQ. EQ (2) COURSES 8" HIGH -----× ₫ × € 05. COLORED SPLITFACE BLOCK 8" HIGH SPLIT FACE SILL-BLOCK BAND CONCRETE COLUMN COVER, SEE DETAILS SHEET A6.24 FINISHED FLOOR - 2ND FLR. LEVEL ELEV. 857.0 4" THICK UTILITY BRICK COLOR TO BE SELECTED BY ARCHITECT ALUMINUM STOREFRONT WITH I" INSULATED GLAZING FINISHED FLOOR - IST FLR. LEVEL ELEV. 843.0' <u>7'-0"</u> 14'-8" 14'-**0**" 14'-8" D 0.3 0.8 C.5 C.7 **(C)**  $(\mathbf{B})$  $(\mathbf{A})$ CONT. ALUM. METAL COPING .----BLDG. BI CROSS A6.II TECT. (4) 8" X 8" SPI IT FINIT A3 A7.24 COLOR TO BE SELECTED A3 A7.23 A3 A7.22 BY ARCHITECT. € TOP OF TOWER PARAPET ELEV. 880.3' E.I.F.S. FASCIA AROUND TOP BLOCK OF TOWER (4) 8" X 8" SPLIT FACE CMU-ACCENT ACCENTS, TYP. € BOTTOM OF DECK ELEV. 871.5' τ EQ. EQ. 8" HIGH SPLIT FACE BAND ----**₩**€ **0**0.5. \\_\_\_\_\_\_ 4" THICK UTILITY BRICK,-----EQEQ. COLOR TO BE SELECTED BY ARCHITECT  $\langle A \rangle$ 8" HIGH SPLIT FACE SILL-BLOCK BAND FINISHED FLOOR - 2ND FLR. LEVEL ELEV. 857.0 7 E.I.F.S. ALUMINUM CURTAINWALL WITH 5'-4' FASCIA AT I" INSULATED GLAZING - (2) COURSES 8" HIGH -----CANOPY NOTE: THESE THREE 8" HIGH-COLORED SPLITFACE BLOCK M.E.J AT INSIDE CORNER. SPLIT FACE BANDS OCCUR ---- SEGMENTAL RETAINING -ALUMINUM STOREFRONT WITH I" -ONLY AT THE TOWER. WALL WITH 42" HIGH STEEL INSULATED GLAZING PIPE GUARDRAIL, SEE - GLASS FIBER REINFORCED DI/A2.21 AND SPEC.'S CONCRETE COLUMN COVER, SEE DETAILS SHEET A6.24 FINISHED FLOOR - IST FLR. LEVEL ELEV. 843.0' B1 EXTERIOR ELEVATIONS CONT. ALUM. METAL COPING .---COLOR TO BE SELECTED (9) 6 (7)(8.5) (8) BY ARCHITECT. (4) 8" X 8" SPLIT BUILPING CROSS D3 SECTION A6.II FACE CMU ACCENTS, OF TOWER TYP. (4) 8" X 8" SPLIT FACE CMU ----ACCENTS, TYP. ⊕ BOTTOM OF DECK ELEV.
 871.5' EQ. EQ. EQ. EQ. ALUMINUM CURTAINWALL WITH I" INSULATED GLAZING 4" THICK UTILITY BRICK,----COLOR TO BE SELECTED BY ARCHITECT TO E FINSHED FLOOR - 2ND FLR LEVEL FLOV ASTOL -42" HIGH STEEL PIPE OVERFLOW -GUARDRAIL WITH SEGMENTAL SCUPPER, TYP., SEE (2) COURSES 8"-RETAINING WALL BELOW, SEE PLUMB. DWGS. HIGH COLORED - PORTION OF FIRST-DI/A2.21 AND SPEC.'S SPLITFACE BLOCK FLOOR BELOW - ALUMINUM BRICK VENT, SEE -----GRADE STOREFRONT WITH I HVAC DWGS. FINISHED FLOOR - IST FLR. LEVEL ELEV. 843.0' INSULATED GLAZING 14'-10" 15'\_8" 15'-0" 

| F                                                                                                                                                                                                                                                                                                                                                                                                                                                                                                                                                                                                                                                                                                                                                                                                                                                                                                                                                                                                                                                                                                                                                                                                                                                                                                                                                                                                                                                                                                                                                                                                                                                                                                                                                                                                                                                                                                                                                                                                                                                                                                                                |                                       |                                       | TOP OF TOWER PARAPET             |
|----------------------------------------------------------------------------------------------------------------------------------------------------------------------------------------------------------------------------------------------------------------------------------------------------------------------------------------------------------------------------------------------------------------------------------------------------------------------------------------------------------------------------------------------------------------------------------------------------------------------------------------------------------------------------------------------------------------------------------------------------------------------------------------------------------------------------------------------------------------------------------------------------------------------------------------------------------------------------------------------------------------------------------------------------------------------------------------------------------------------------------------------------------------------------------------------------------------------------------------------------------------------------------------------------------------------------------------------------------------------------------------------------------------------------------------------------------------------------------------------------------------------------------------------------------------------------------------------------------------------------------------------------------------------------------------------------------------------------------------------------------------------------------------------------------------------------------------------------------------------------------------------------------------------------------------------------------------------------------------------------------------------------------------------------------------------------------------------------------------------------------|---------------------------------------|---------------------------------------|----------------------------------|
|                                                                                                                                                                                                                                                                                                                                                                                                                                                                                                                                                                                                                                                                                                                                                                                                                                                                                                                                                                                                                                                                                                                                                                                                                                                                                                                                                                                                                                                                                                                                                                                                                                                                                                                                                                                                                                                                                                                                                                                                                                                                                                                                  | · · · · · · · · · · · · · · · · · · · |                                       | ELEV. 880.3'                     |
|                                                                                                                                                                                                                                                                                                                                                                                                                                                                                                                                                                                                                                                                                                                                                                                                                                                                                                                                                                                                                                                                                                                                                                                                                                                                                                                                                                                                                                                                                                                                                                                                                                                                                                                                                                                                                                                                                                                                                                                                                                                                                                                                  |                                       |                                       |                                  |
|                                                                                                                                                                                                                                                                                                                                                                                                                                                                                                                                                                                                                                                                                                                                                                                                                                                                                                                                                                                                                                                                                                                                                                                                                                                                                                                                                                                                                                                                                                                                                                                                                                                                                                                                                                                                                                                                                                                                                                                                                                                                                                                                  |                                       |                                       | (4) 8" X 8" SPLIT FACE CMU       |
|                                                                                                                                                                                                                                                                                                                                                                                                                                                                                                                                                                                                                                                                                                                                                                                                                                                                                                                                                                                                                                                                                                                                                                                                                                                                                                                                                                                                                                                                                                                                                                                                                                                                                                                                                                                                                                                                                                                                                                                                                                                                                                                                  |                                       |                                       | ACCENTS, TYP.                    |
|                                                                                                                                                                                                                                                                                                                                                                                                                                                                                                                                                                                                                                                                                                                                                                                                                                                                                                                                                                                                                                                                                                                                                                                                                                                                                                                                                                                                                                                                                                                                                                                                                                                                                                                                                                                                                                                                                                                                                                                                                                                                                                                                  |                                       |                                       | BOTTOM OF DECK ELEV.             |
|                                                                                                                                                                                                                                                                                                                                                                                                                                                                                                                                                                                                                                                                                                                                                                                                                                                                                                                                                                                                                                                                                                                                                                                                                                                                                                                                                                                                                                                                                                                                                                                                                                                                                                                                                                                                                                                                                                                                                                                                                                                                                                                                  |                                       | 4                                     | VARIES FROM "7B" TO "BA"         |
| Ø EQ                                                                                                                                                                                                                                                                                                                                                                                                                                                                                                                                                                                                                                                                                                                                                                                                                                                                                                                                                                                                                                                                                                                                                                                                                                                                                                                                                                                                                                                                                                                                                                                                                                                                                                                                                                                                                                                                                                                                                                                                                                                                                                                             | EQ. 8-                                |                                       | (ELEV. 871.5' FROM "8A" TO "9B", |
|                                                                                                                                                                                                                                                                                                                                                                                                                                                                                                                                                                                                                                                                                                                                                                                                                                                                                                                                                                                                                                                                                                                                                                                                                                                                                                                                                                                                                                                                                                                                                                                                                                                                                                                                                                                                                                                                                                                                                                                                                                                                                                                                  |                                       |                                       | 8" HIGH SPLIT FACE BAND          |
|                                                                                                                                                                                                                                                                                                                                                                                                                                                                                                                                                                                                                                                                                                                                                                                                                                                                                                                                                                                                                                                                                                                                                                                                                                                                                                                                                                                                                                                                                                                                                                                                                                                                                                                                                                                                                                                                                                                                                                                                                                                                                                                                  |                                       |                                       |                                  |
| Alter and the second seco        |                                       |                                       | TO BE SELECTED BY ARCHITECT      |
|                                                                                                                                                                                                                                                                                                                                                                                                                                                                                                                                                                                                                                                                                                                                                                                                                                                                                                                                                                                                                                                                                                                                                                                                                                                                                                                                                                                                                                                                                                                                                                                                                                                                                                                                                                                                                                                                                                                                                                                                                                                                                                                                  | $\langle A \rangle$                   |                                       |                                  |
|                                                                                                                                                                                                                                                                                                                                                                                                                                                                                                                                                                                                                                                                                                                                                                                                                                                                                                                                                                                                                                                                                                                                                                                                                                                                                                                                                                                                                                                                                                                                                                                                                                                                                                                                                                                                                                                                                                                                                                                                                                                                                                                                  | $\checkmark$                          |                                       |                                  |
|                                                                                                                                                                                                                                                                                                                                                                                                                                                                                                                                                                                                                                                                                                                                                                                                                                                                                                                                                                                                                                                                                                                                                                                                                                                                                                                                                                                                                                                                                                                                                                                                                                                                                                                                                                                                                                                                                                                                                                                                                                                                                                                                  |                                       |                                       | BAND                             |
|                                                                                                                                                                                                                                                                                                                                                                                                                                                                                                                                                                                                                                                                                                                                                                                                                                                                                                                                                                                                                                                                                                                                                                                                                                                                                                                                                                                                                                                                                                                                                                                                                                                                                                                                                                                                                                                                                                                                                                                                                                                                                                                                  |                                       |                                       | FINISHED FLOOR - 2ND FLR.        |
|                                                                                                                                                                                                                                                                                                                                                                                                                                                                                                                                                                                                                                                                                                                                                                                                                                                                                                                                                                                                                                                                                                                                                                                                                                                                                                                                                                                                                                                                                                                                                                                                                                                                                                                                                                                                                                                                                                                                                                                                                                                                                                                                  |                                       |                                       | LEVEL ELEV. 857.0                |
|                                                                                                                                                                                                                                                                                                                                                                                                                                                                                                                                                                                                                                                                                                                                                                                                                                                                                                                                                                                                                                                                                                                                                                                                                                                                                                                                                                                                                                                                                                                                                                                                                                                                                                                                                                                                                                                                                                                                                                                                                                                                                                                                  |                                       |                                       |                                  |
|                                                                                                                                                                                                                                                                                                                                                                                                                                                                                                                                                                                                                                                                                                                                                                                                                                                                                                                                                                                                                                                                                                                                                                                                                                                                                                                                                                                                                                                                                                                                                                                                                                                                                                                                                                                                                                                                                                                                                                                                                                                                                                                                  |                                       |                                       | INSULATED GLAZING                |
|                                                                                                                                                                                                                                                                                                                                                                                                                                                                                                                                                                                                                                                                                                                                                                                                                                                                                                                                                                                                                                                                                                                                                                                                                                                                                                                                                                                                                                                                                                                                                                                                                                                                                                                                                                                                                                                                                                                                                                                                                                                                                                                                  |                                       |                                       | INSERTED OF VEHIC                |
| <ul> <li>Charles - Land Martin - Lands and Tard Markalan</li> <li>Charles - Lands - La</li></ul> |                                       |                                       |                                  |
|                                                                                                                                                                                                                                                                                                                                                                                                                                                                                                                                                                                                                                                                                                                                                                                                                                                                                                                                                                                                                                                                                                                                                                                                                                                                                                                                                                                                                                                                                                                                                                                                                                                                                                                                                                                                                                                                                                                                                                                                                                                                                                                                  |                                       |                                       | SPLIT FACE BANDS OCCUR           |
|                                                                                                                                                                                                                                                                                                                                                                                                                                                                                                                                                                                                                                                                                                                                                                                                                                                                                                                                                                                                                                                                                                                                                                                                                                                                                                                                                                                                                                                                                                                                                                                                                                                                                                                                                                                                                                                                                                                                                                                                                                                                                                                                  |                                       |                                       | ONLY AT THE TOWER.               |
|                                                                                                                                                                                                                                                                                                                                                                                                                                                                                                                                                                                                                                                                                                                                                                                                                                                                                                                                                                                                                                                                                                                                                                                                                                                                                                                                                                                                                                                                                                                                                                                                                                                                                                                                                                                                                                                                                                                                                                                                                                                                                                                                  |                                       |                                       |                                  |
|                                                                                                                                                                                                                                                                                                                                                                                                                                                                                                                                                                                                                                                                                                                                                                                                                                                                                                                                                                                                                                                                                                                                                                                                                                                                                                                                                                                                                                                                                                                                                                                                                                                                                                                                                                                                                                                                                                                                                                                                                                                                                                                                  |                                       |                                       |                                  |
|                                                                                                                                                                                                                                                                                                                                                                                                                                                                                                                                                                                                                                                                                                                                                                                                                                                                                                                                                                                                                                                                                                                                                                                                                                                                                                                                                                                                                                                                                                                                                                                                                                                                                                                                                                                                                                                                                                                                                                                                                                                                                                                                  |                                       | · · · · · · · · · · · · · · · · · · · | FINISHED FLOOR - IST FLR.        |