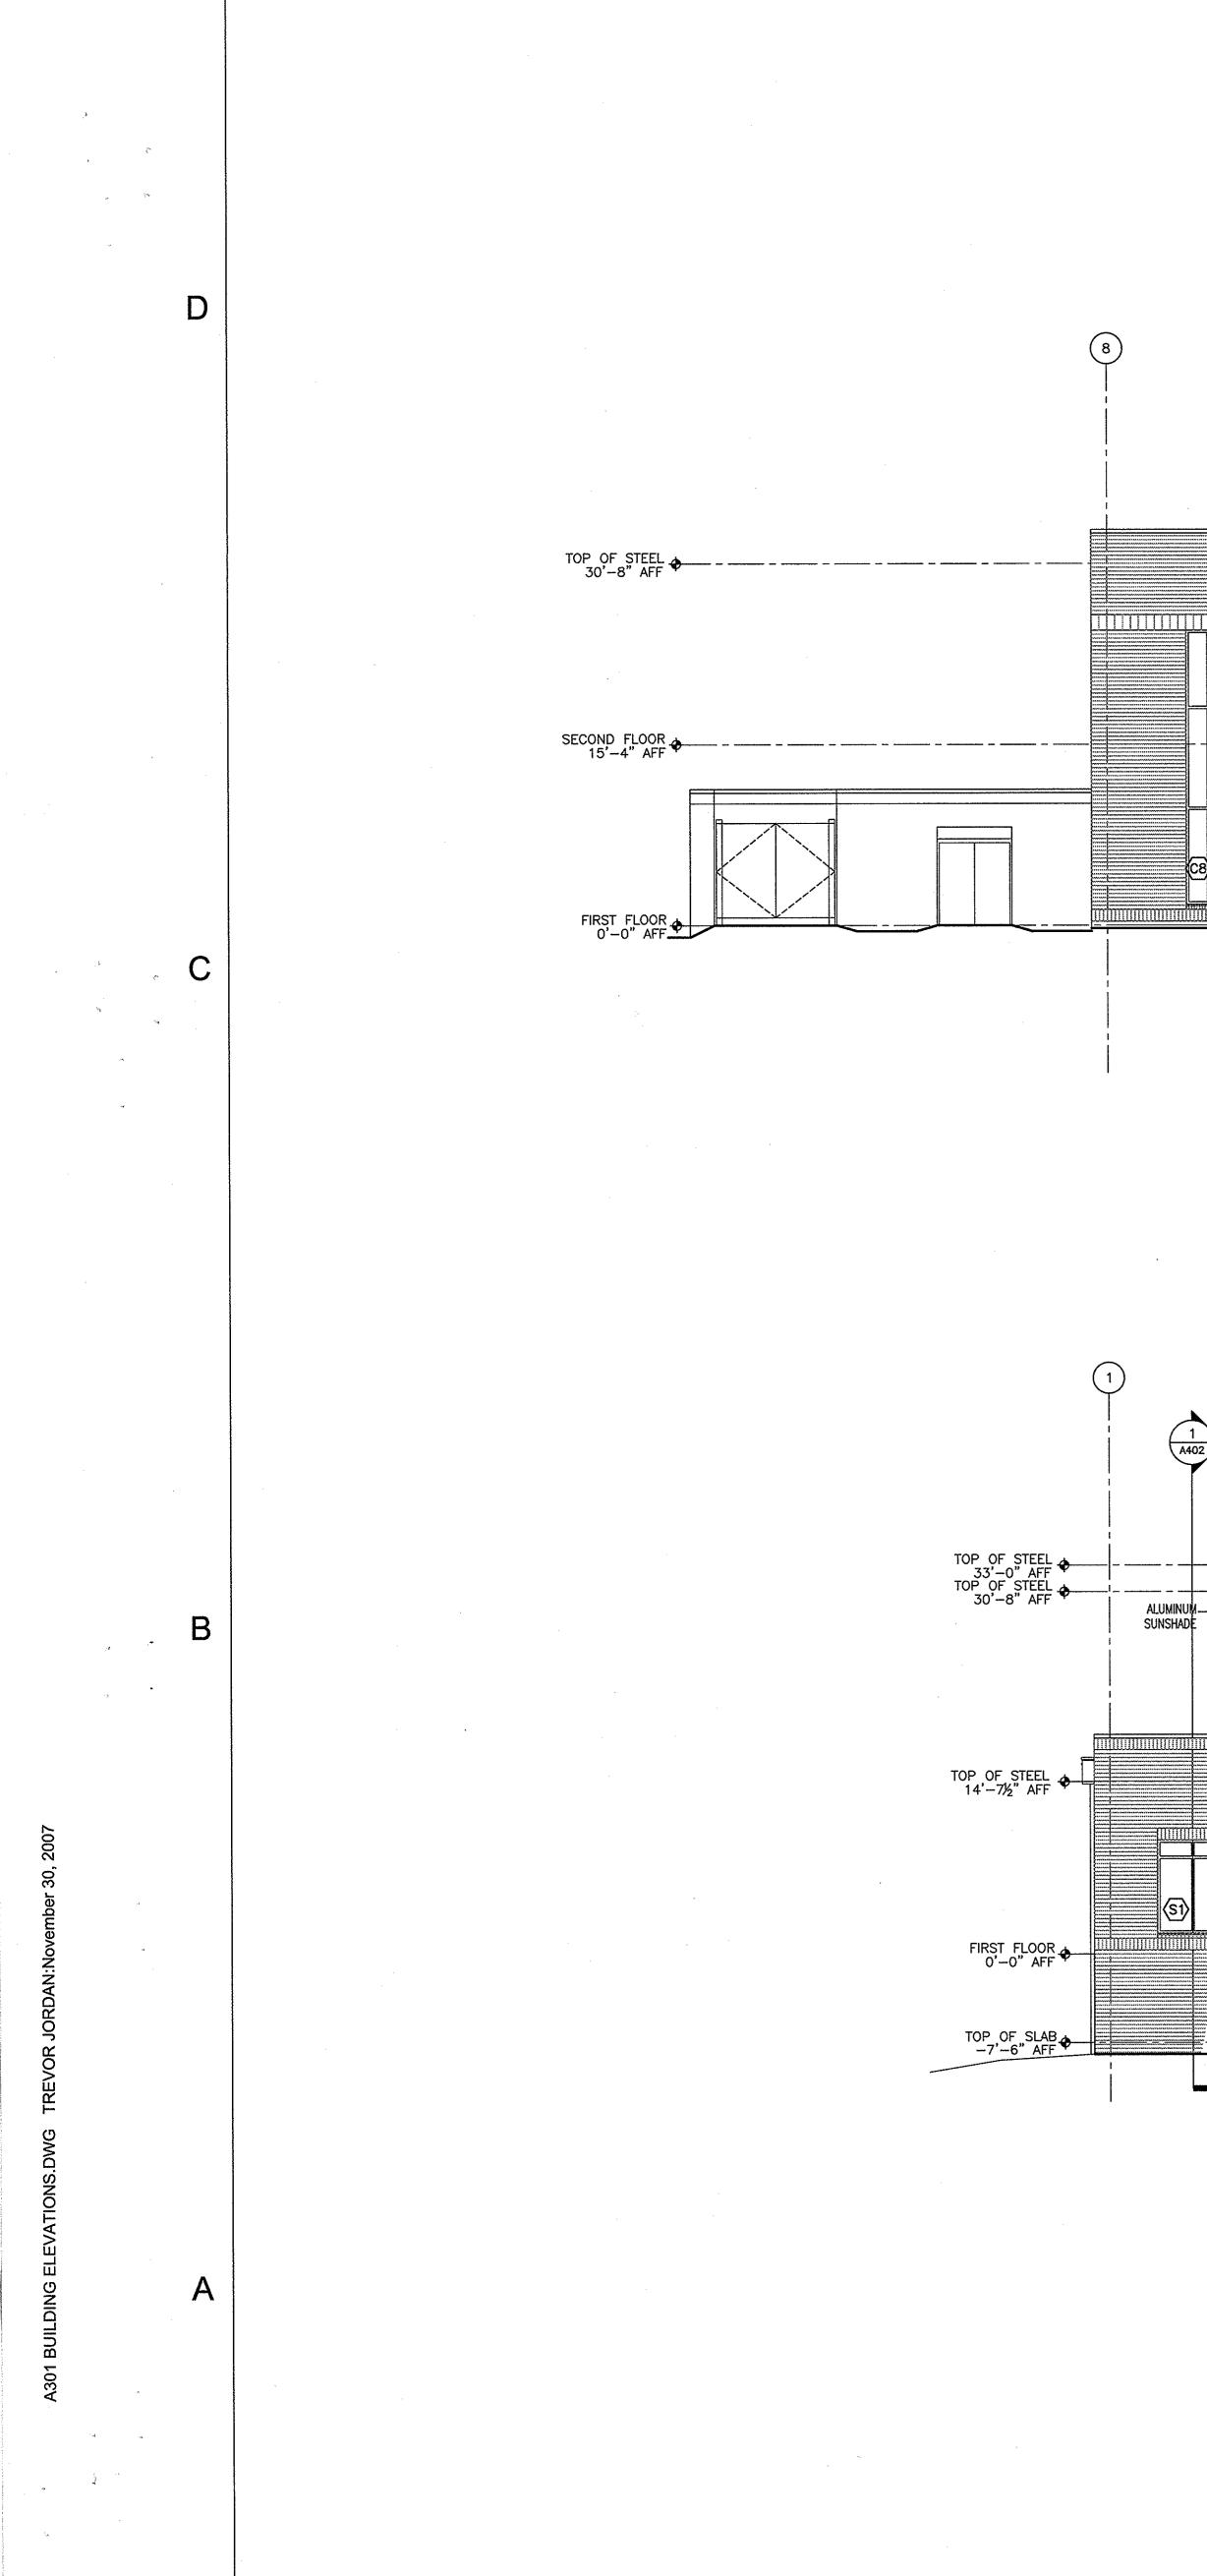

TOP OF STEEL 33'-0" AFF TOP OF STEEL 14'-7½" AFF

STEPS\_\_\_\_\_ (SEE CIVIL)

3

5