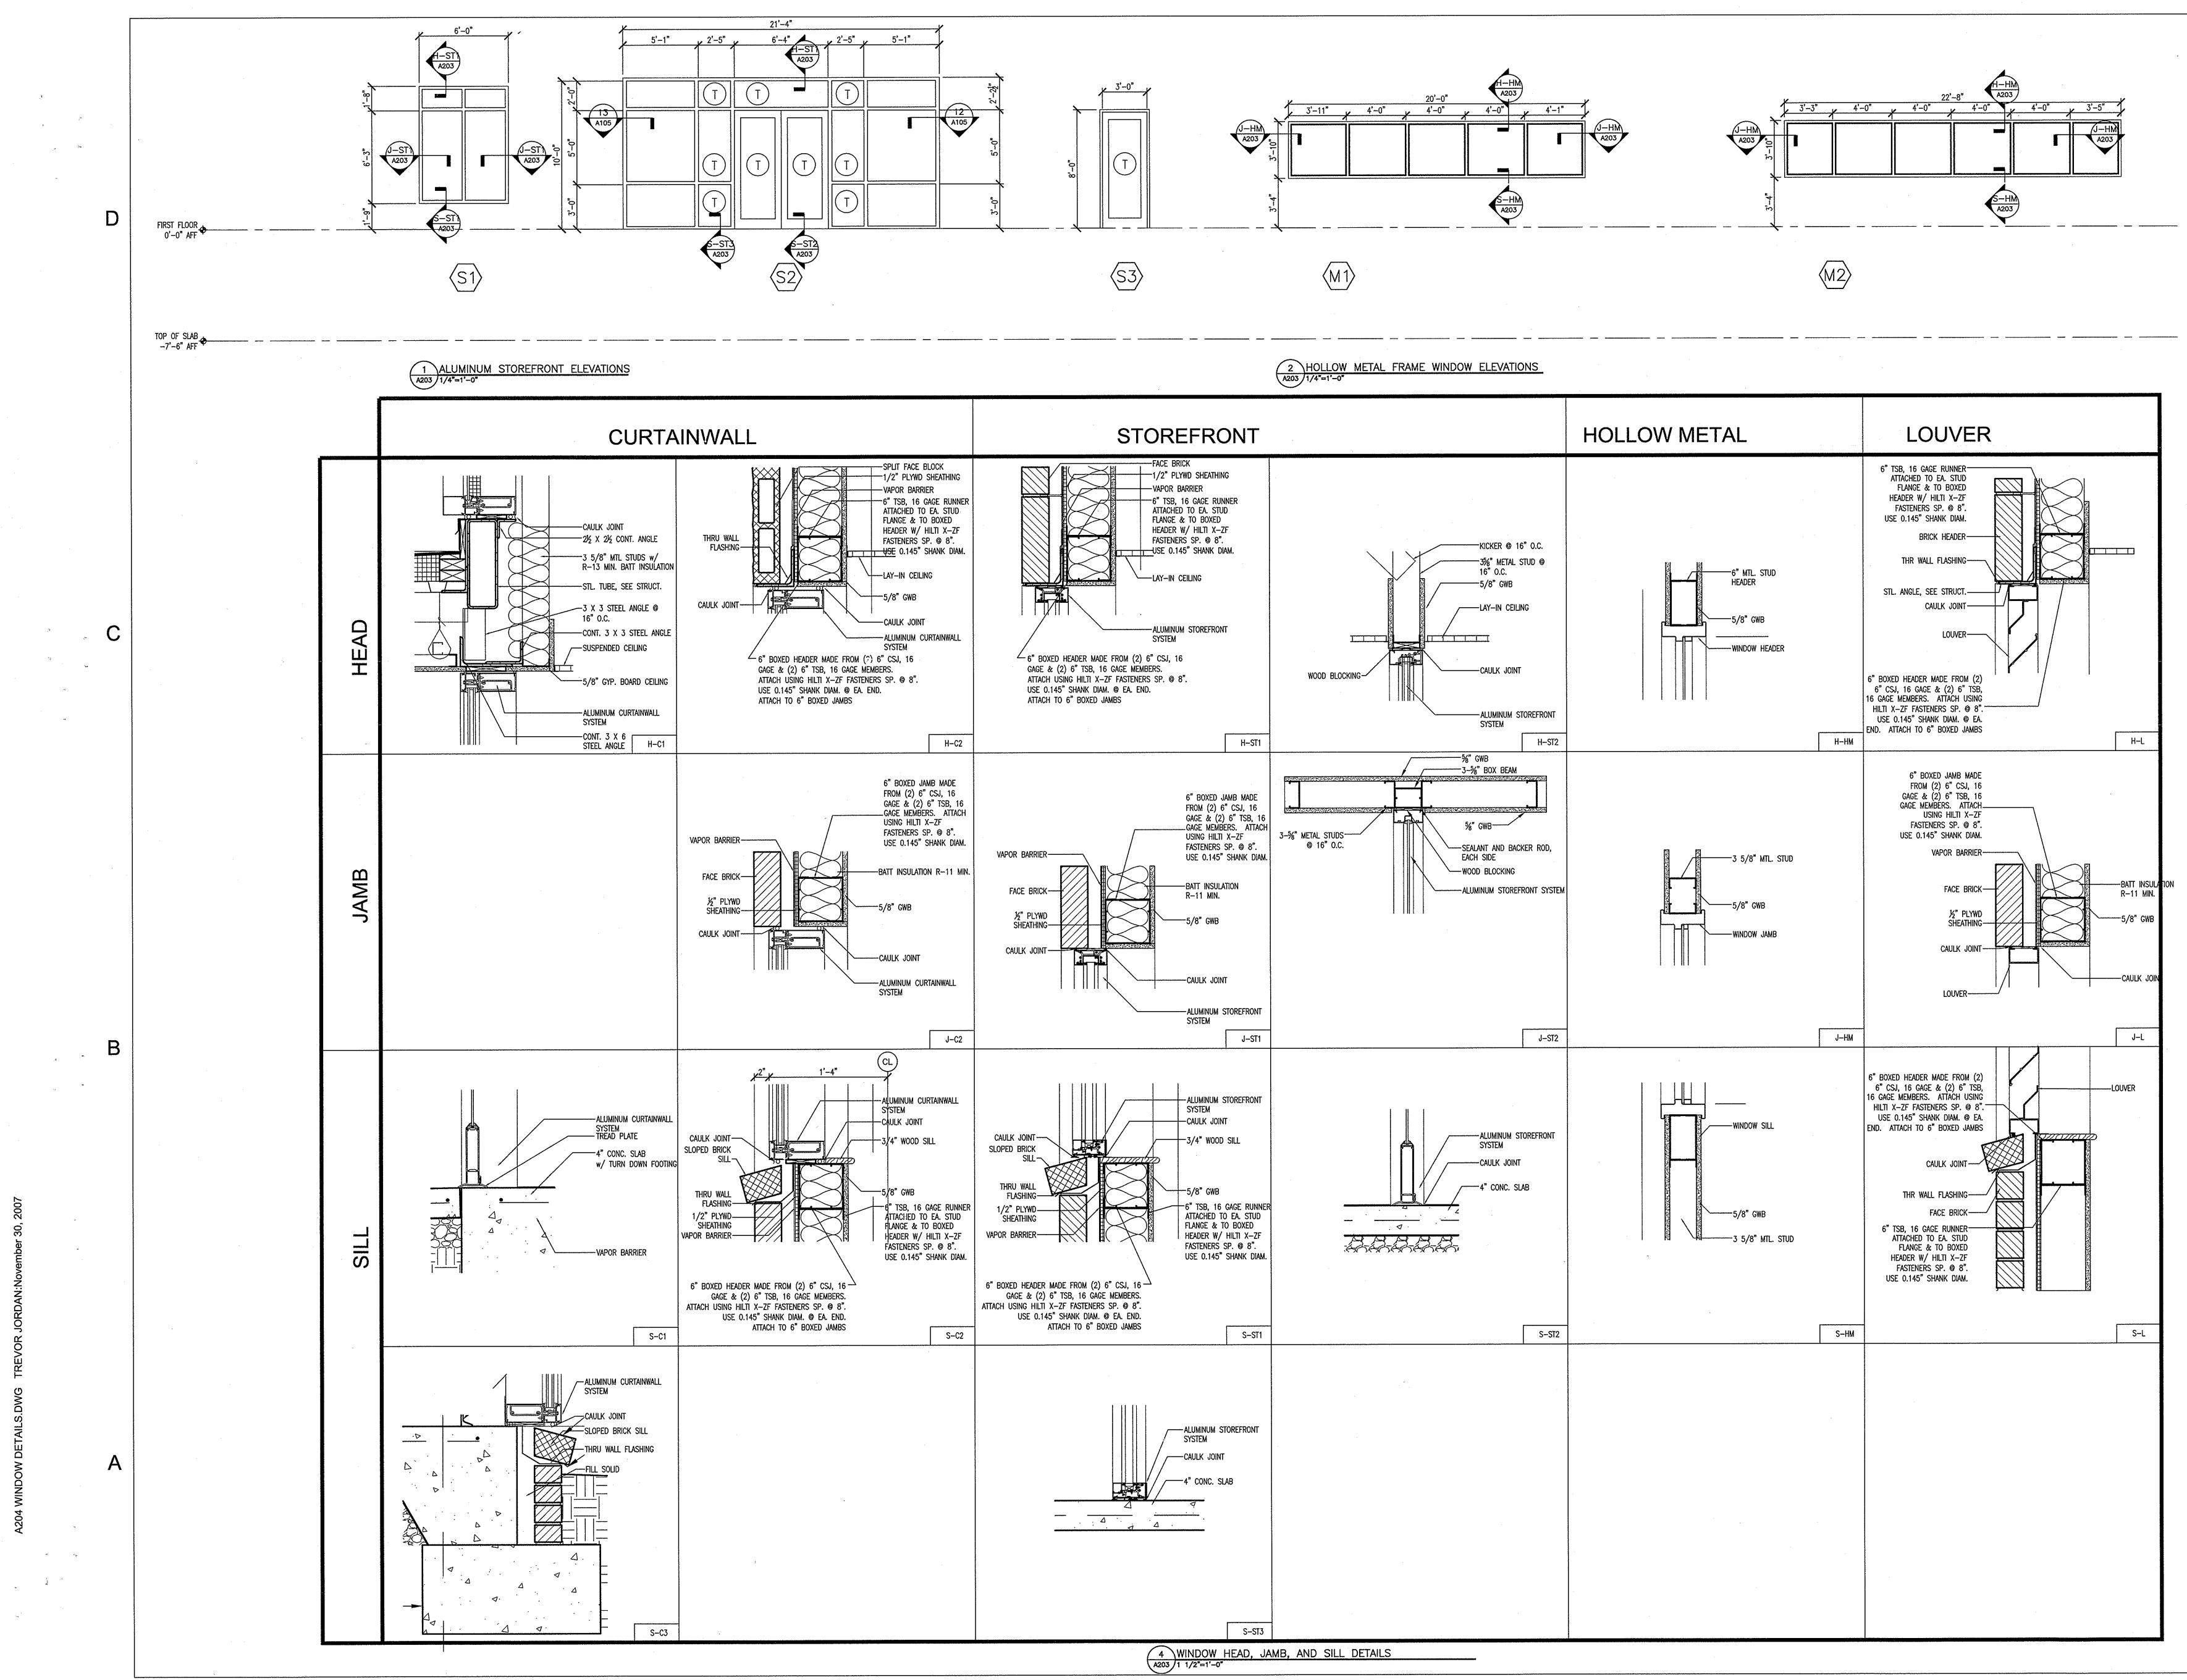

D1 ##/##### DETAIL D2 ##/#### DETAIL (4) 8" X 8" SPLIT FACE-BLOCK ACCENT 0.5  $(\mathbf{1})$ 2.3 (2) 3 CONT. ALUM. METAL COPING.-COLOR TO BE SELECTED BY ARCHITECT. ----- 4 PLY BUILT UP -----DI BUILDING BRICK-CROSS A6.II SECTION HVAC BALLASTED ROOF, SEE SPEC.'S 4" THICK UTILITY BRICK,-----COLOR TO BE SELECTED BY -ROOFTOP MECH. ---DWGS UNIT, SEE HVAC ARCHITECT DWGS. • TOP OF MAIN PARAPET ELEV. 875.66' 8" HIGH SPLIT FACE BAND-♦ BOTTOM OF DECK ELEV. 871.00' EQ. EQ (2) COURSES 8" HIGH -----× ₫ × € 05. COLORED SPLITFACE BLOCK 8" HIGH SPLIT FACE SILL-BLOCK BAND CONCRETE COLUMN COVER, SEE DETAILS SHEET A6.24 FINISHED FLOOR - 2ND FLR. LEVEL ELEV. 857.0 4" THICK UTILITY BRICK COLOR TO BE SELECTED BY ARCHITECT ALUMINUM STOREFRONT WITH I" INSULATED GLAZING FINISHED FLOOR - IST FLR. LEVEL ELEV. 843.0' <u>7'-0"</u> 14'-8" 14'-**0**" 14'-8" D 0.3 0.8 C.5 C.7 **(C)**  $(\mathbf{B})$  $(\mathbf{A})$ CONT. ALUM. METAL COPING .----BLDG. BI CROSS A6.II TECT. (4) 8" X 8" SPI IT FINIT A3 A7.24 COLOR TO BE SELECTED A3 A7.23 A3 A7.22 BY ARCHITECT. € TOP OF TOWER PARAPET ELEV. 880.3' E.I.F.S. FASCIA AROUND TOP BLOCK OF TOWER (4) 8" X 8" SPLIT FACE CMU-ACCENT ACCENTS, TYP. € BOTTOM OF DECK ELEV. 871.5' τ EQ. EQ. 8" HIGH SPLIT FACE BAND ----**₩**€ **0**0.5. \\_\_\_\_\_\_ 4" THICK UTILITY BRICK,-----EQEQ. COLOR TO BE SELECTED BY ARCHITECT  $\langle A \rangle$ 8" HIGH SPLIT FACE SILL-BLOCK BAND FINISHED FLOOR - 2ND FLR. LEVEL ELEV. 857.0 7 E.I.F.S. ALUMINUM CURTAINWALL WITH 5'-4' FASCIA AT I" INSULATED GLAZING - (2) COURSES 8" HIGH -----CANOPY NOTE: THESE THREE 8" HIGH-COLORED SPLITFACE BLOCK M.E.J AT INSIDE CORNER. SPLIT FACE BANDS OCCUR ---- SEGMENTAL RETAINING -ALUMINUM STOREFRONT WITH I" -ONLY AT THE TOWER. WALL WITH 42" HIGH STEEL INSULATED GLAZING PIPE GUARDRAIL, SEE - GLASS FIBER REINFORCED DI/A2.21 AND SPEC.'S CONCRETE COLUMN COVER, SEE DETAILS SHEET A6.24 FINISHED FLOOR - IST FLR. LEVEL ELEV. 843.0' B1 EXTERIOR ELEVATIONS CONT. ALUM. METAL COPING .---COLOR TO BE SELECTED (9) 6 (7)(8.5) (8) BY ARCHITECT. (4) 8" X 8" SPLIT BUILPING CROSS D3 SECTION A6.II FACE CMU ACCENTS, OF TOWER TYP. (4) 8" X 8" SPLIT FACE CMU ----ACCENTS, TYP. ⊕ BOTTOM OF DECK ELEV.
 871.5' EQ. EQ. EQ. EQ. ALUMINUM CURTAINWALL WITH I" INSULATED GLAZING 4" THICK UTILITY BRICK,----COLOR TO BE SELECTED BY ARCHITECT TO E FINSHED FLOOR - 2ND FLR LEVEL FLOV ASTOL -42" HIGH STEEL PIPE OVERFLOW -GUARDRAIL WITH SEGMENTAL SCUPPER, TYP., SEE (2) COURSES 8"-RETAINING WALL BELOW, SEE PLUMB. DWGS. HIGH COLORED - PORTION OF FIRST-DI/A2.21 AND SPEC.'S SPLITFACE BLOCK FLOOR BELOW - ALUMINUM BRICK VENT, SEE -----GRADE STOREFRONT WITH I HVAC DWGS. FINISHED FLOOR - IST FLR. LEVEL ELEV. 843.0' INSULATED GLAZING 14'-10" 15'\_8" 15'-0" 