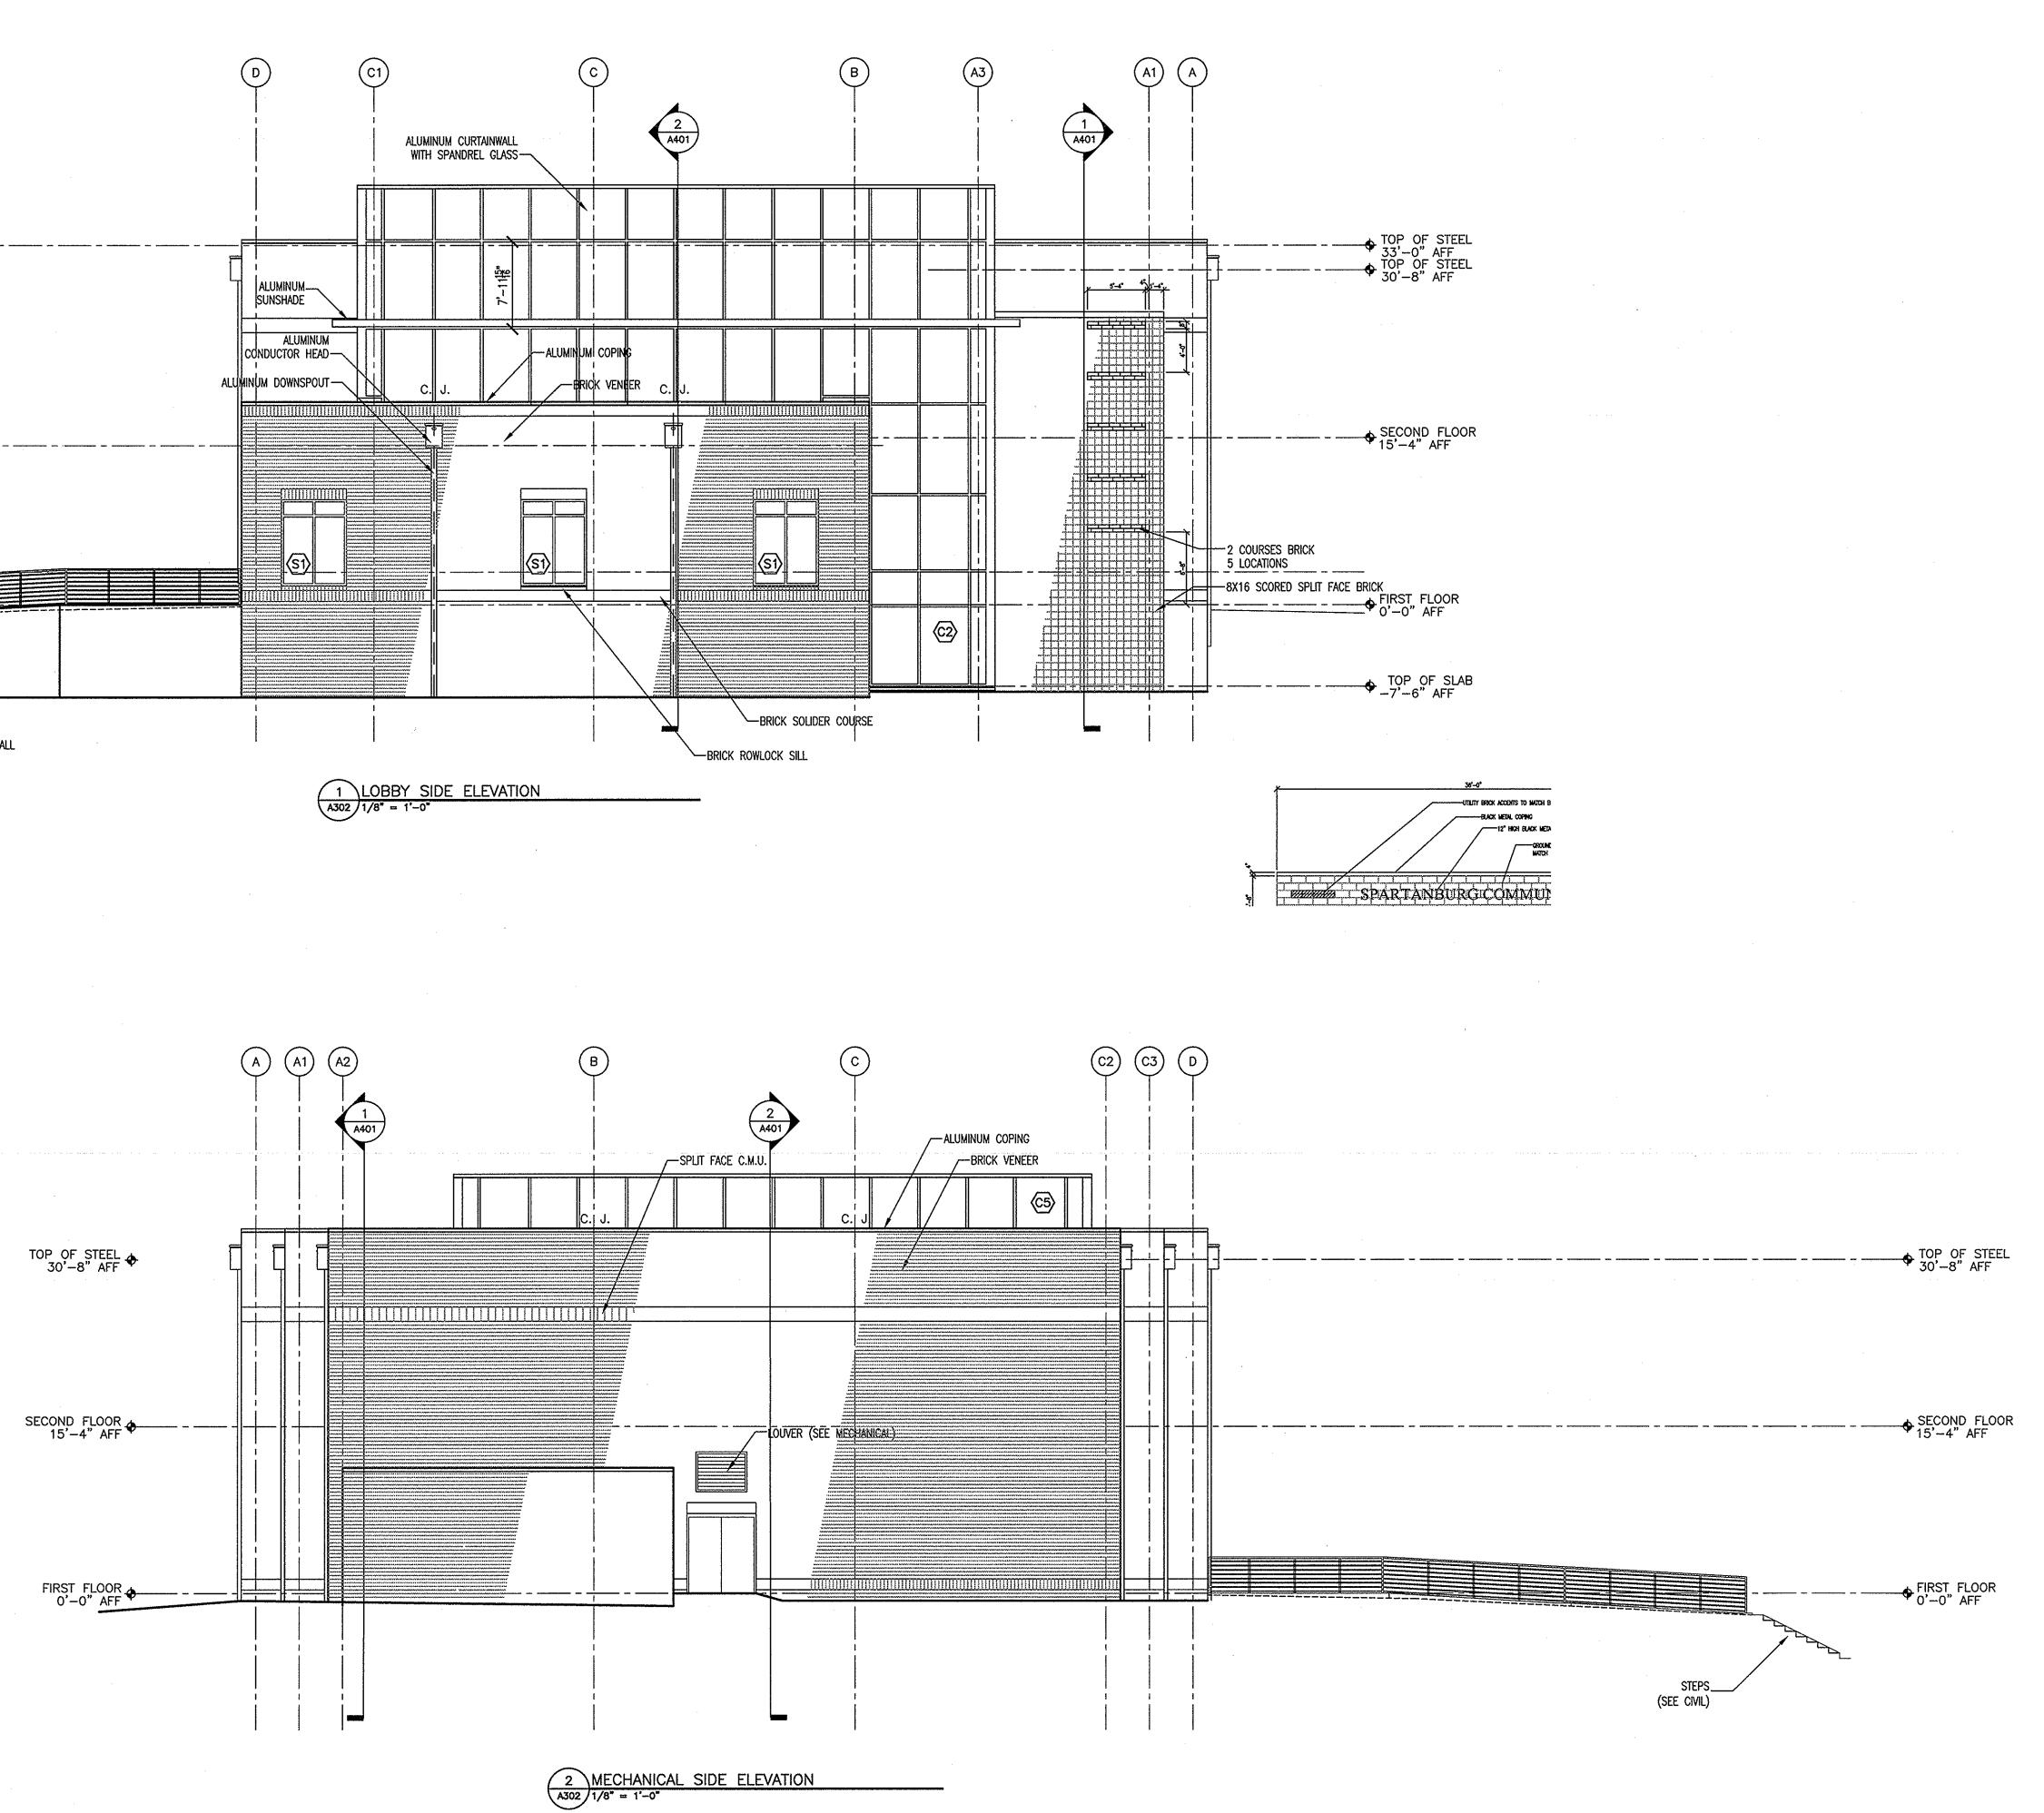

D1 ##/##### DETAIL D2 ##/#### DETAIL (4) 8" X 8" SPLIT FACE-BLOCK ACCENT 0.5  $(\mathbf{1})$ 2.3 (2) 3 CONT. ALUM. METAL COPING.-COLOR TO BE SELECTED BY ARCHITECT. ----- 4 PLY BUILT UP -----DI BUILDING BRICK-CROSS A6.II SECTION HVAC BALLASTED ROOF, SEE SPEC.'S 4" THICK UTILITY BRICK,-----COLOR TO BE SELECTED BY -ROOFTOP MECH. ---DWGS UNIT, SEE HVAC ARCHITECT DWGS. • TOP OF MAIN PARAPET ELEV. 875.66' 8" HIGH SPLIT FACE BAND-♦ BOTTOM OF DECK ELEV. 871.00' EQ. EQ (2) COURSES 8" HIGH -----× ₫ × € 05. COLORED SPLITFACE BLOCK 8" HIGH SPLIT FACE SILL-BLOCK BAND CONCRETE COLUMN COVER, SEE DETAILS SHEET A6.24 FINISHED FLOOR - 2ND FLR. LEVEL ELEV. 857.0 4" THICK UTILITY BRICK COLOR TO BE SELECTED BY ARCHITECT ALUMINUM STOREFRONT WITH I" INSULATED GLAZING FINISHED FLOOR - IST FLR. LEVEL ELEV. 843.0' <u>7'-0"</u> 14'-8" 14'-**0**" 14'-8" D 0.3 0.8 C.5 C.7 **(C)**  $(\mathbf{B})$  $(\mathbf{A})$ CONT. ALUM. METAL COPING .----BLDG. BI CROSS A6.II TECT. (4) 8" X 8" SPI IT FINIT A3 A7.24 COLOR TO BE SELECTED A3 A7.23 A3 A7.22 BY ARCHITECT. € TOP OF TOWER PARAPET ELEV. 880.3' E.I.F.S. FASCIA AROUND TOP BLOCK OF TOWER (4) 8" X 8" SPLIT FACE CMU-ACCENT ACCENTS, TYP. € BOTTOM OF DECK ELEV. 871.5' τ EQ. EQ. 8" HIGH SPLIT FACE BAND ----**₩**€ **0**0.5. \\_\_\_\_\_\_ 4" THICK UTILITY BRICK,-----EQEQ. COLOR TO BE SELECTED BY ARCHITECT  $\langle A \rangle$ 8" HIGH SPLIT FACE SILL-BLOCK BAND FINISHED FLOOR - 2ND FLR. LEVEL ELEV. 857.0 7 E.I.F.S. ALUMINUM CURTAINWALL WITH 5'-4' FASCIA AT I" INSULATED GLAZING - (2) COURSES 8" HIGH -----CANOPY NOTE: THESE THREE 8" HIGH-COLORED SPLITFACE BLOCK M.E.J AT INSIDE CORNER. SPLIT FACE BANDS OCCUR ---- SEGMENTAL RETAINING -ALUMINUM STOREFRONT WITH I" -ONLY AT THE TOWER. WALL WITH 42" HIGH STEEL INSULATED GLAZING PIPE GUARDRAIL, SEE - GLASS FIBER REINFORCED DI/A2.21 AND SPEC.'S CONCRETE COLUMN COVER, SEE DETAILS SHEET A6.24 FINISHED FLOOR - IST FLR. LEVEL ELEV. 843.0' B1 EXTERIOR ELEVATIONS CONT. ALUM. METAL COPING .---COLOR TO BE SELECTED (9) 6 (7)(8.5) (8) BY ARCHITECT. (4) 8" X 8" SPLIT BUILPING CROSS D3 SECTION A6.II FACE CMU ACCENTS, OF TOWER TYP. (4) 8" X 8" SPLIT FACE CMU ----ACCENTS, TYP. ⊕ BOTTOM OF DECK ELEV.
 871.5' EQ. EQ. EQ. EQ. ALUMINUM CURTAINWALL WITH I" INSULATED GLAZING 4" THICK UTILITY BRICK,----COLOR TO BE SELECTED BY ARCHITECT TO E FINSHED FLOOR - 2ND FLR LEVEL FLOV ASTOL -42" HIGH STEEL PIPE OVERFLOW -GUARDRAIL WITH SEGMENTAL SCUPPER, TYP., SEE (2) COURSES 8"-RETAINING WALL BELOW, SEE PLUMB. DWGS. HIGH COLORED - PORTION OF FIRST-DI/A2.21 AND SPEC.'S SPLITFACE BLOCK FLOOR BELOW - ALUMINUM BRICK VENT, SEE -----GRADE STOREFRONT WITH I HVAC DWGS. FINISHED FLOOR - IST FLR. LEVEL ELEV. 843.0' INSULATED GLAZING 14'-10" 15'\_8" 15'-0" 

| F                                                                                                                                                                                                                                                                                                                                                                                                                                                                                                                                                                                                                                                                                                                                                                                                                                                                                                                                                                                                                                                                                                                                                                                                                                                                                                                                                                                                                                                                                                                                                                                                                                                                                                                                                                                                                                                                                                                                                                                                                                                                                                                                |                                       |                                       | TOP OF TOWER PARAPET             |
|----------------------------------------------------------------------------------------------------------------------------------------------------------------------------------------------------------------------------------------------------------------------------------------------------------------------------------------------------------------------------------------------------------------------------------------------------------------------------------------------------------------------------------------------------------------------------------------------------------------------------------------------------------------------------------------------------------------------------------------------------------------------------------------------------------------------------------------------------------------------------------------------------------------------------------------------------------------------------------------------------------------------------------------------------------------------------------------------------------------------------------------------------------------------------------------------------------------------------------------------------------------------------------------------------------------------------------------------------------------------------------------------------------------------------------------------------------------------------------------------------------------------------------------------------------------------------------------------------------------------------------------------------------------------------------------------------------------------------------------------------------------------------------------------------------------------------------------------------------------------------------------------------------------------------------------------------------------------------------------------------------------------------------------------------------------------------------------------------------------------------------|---------------------------------------|---------------------------------------|----------------------------------|
|                                                                                                                                                                                                                                                                                                                                                                                                                                                                                                                                                                                                                                                                                                                                                                                                                                                                                                                                                                                                                                                                                                                                                                                                                                                                                                                                                                                                                                                                                                                                                                                                                                                                                                                                                                                                                                                                                                                                                                                                                                                                                                                                  | · · · · · · · · · · · · · · · · · · · |                                       | ELEV. 880.3'                     |
|                                                                                                                                                                                                                                                                                                                                                                                                                                                                                                                                                                                                                                                                                                                                                                                                                                                                                                                                                                                                                                                                                                                                                                                                                                                                                                                                                                                                                                                                                                                                                                                                                                                                                                                                                                                                                                                                                                                                                                                                                                                                                                                                  |                                       |                                       |                                  |
|                                                                                                                                                                                                                                                                                                                                                                                                                                                                                                                                                                                                                                                                                                                                                                                                                                                                                                                                                                                                                                                                                                                                                                                                                                                                                                                                                                                                                                                                                                                                                                                                                                                                                                                                                                                                                                                                                                                                                                                                                                                                                                                                  |                                       |                                       | (4) 8" X 8" SPLIT FACE CMU       |
|                                                                                                                                                                                                                                                                                                                                                                                                                                                                                                                                                                                                                                                                                                                                                                                                                                                                                                                                                                                                                                                                                                                                                                                                                                                                                                                                                                                                                                                                                                                                                                                                                                                                                                                                                                                                                                                                                                                                                                                                                                                                                                                                  |                                       |                                       | ACCENTS, TYP.                    |
|                                                                                                                                                                                                                                                                                                                                                                                                                                                                                                                                                                                                                                                                                                                                                                                                                                                                                                                                                                                                                                                                                                                                                                                                                                                                                                                                                                                                                                                                                                                                                                                                                                                                                                                                                                                                                                                                                                                                                                                                                                                                                                                                  |                                       |                                       | BOTTOM OF DECK ELEV.             |
|                                                                                                                                                                                                                                                                                                                                                                                                                                                                                                                                                                                                                                                                                                                                                                                                                                                                                                                                                                                                                                                                                                                                                                                                                                                                                                                                                                                                                                                                                                                                                                                                                                                                                                                                                                                                                                                                                                                                                                                                                                                                                                                                  |                                       | 4                                     | VARIES FROM "7B" TO "BA"         |
| Ø EQ                                                                                                                                                                                                                                                                                                                                                                                                                                                                                                                                                                                                                                                                                                                                                                                                                                                                                                                                                                                                                                                                                                                                                                                                                                                                                                                                                                                                                                                                                                                                                                                                                                                                                                                                                                                                                                                                                                                                                                                                                                                                                                                             | EQ. 8-                                |                                       | (ELEV. 871.5' FROM "8A" TO "9B", |
|                                                                                                                                                                                                                                                                                                                                                                                                                                                                                                                                                                                                                                                                                                                                                                                                                                                                                                                                                                                                                                                                                                                                                                                                                                                                                                                                                                                                                                                                                                                                                                                                                                                                                                                                                                                                                                                                                                                                                                                                                                                                                                                                  |                                       |                                       | 8" HIGH SPLIT FACE BAND          |
|                                                                                                                                                                                                                                                                                                                                                                                                                                                                                                                                                                                                                                                                                                                                                                                                                                                                                                                                                                                                                                                                                                                                                                                                                                                                                                                                                                                                                                                                                                                                                                                                                                                                                                                                                                                                                                                                                                                                                                                                                                                                                                                                  |                                       |                                       |                                  |
| Alter and the second seco        |                                       |                                       | TO BE SELECTED BY ARCHITECT      |
|                                                                                                                                                                                                                                                                                                                                                                                                                                                                                                                                                                                                                                                                                                                                                                                                                                                                                                                                                                                                                                                                                                                                                                                                                                                                                                                                                                                                                                                                                                                                                                                                                                                                                                                                                                                                                                                                                                                                                                                                                                                                                                                                  | $\langle A \rangle$                   |                                       |                                  |
|                                                                                                                                                                                                                                                                                                                                                                                                                                                                                                                                                                                                                                                                                                                                                                                                                                                                                                                                                                                                                                                                                                                                                                                                                                                                                                                                                                                                                                                                                                                                                                                                                                                                                                                                                                                                                                                                                                                                                                                                                                                                                                                                  | $\checkmark$                          |                                       |                                  |
|                                                                                                                                                                                                                                                                                                                                                                                                                                                                                                                                                                                                                                                                                                                                                                                                                                                                                                                                                                                                                                                                                                                                                                                                                                                                                                                                                                                                                                                                                                                                                                                                                                                                                                                                                                                                                                                                                                                                                                                                                                                                                                                                  |                                       |                                       | BAND                             |
|                                                                                                                                                                                                                                                                                                                                                                                                                                                                                                                                                                                                                                                                                                                                                                                                                                                                                                                                                                                                                                                                                                                                                                                                                                                                                                                                                                                                                                                                                                                                                                                                                                                                                                                                                                                                                                                                                                                                                                                                                                                                                                                                  |                                       |                                       | FINISHED FLOOR - 2ND FLR.        |
|                                                                                                                                                                                                                                                                                                                                                                                                                                                                                                                                                                                                                                                                                                                                                                                                                                                                                                                                                                                                                                                                                                                                                                                                                                                                                                                                                                                                                                                                                                                                                                                                                                                                                                                                                                                                                                                                                                                                                                                                                                                                                                                                  |                                       |                                       | LEVEL ELEV. 857.0                |
|                                                                                                                                                                                                                                                                                                                                                                                                                                                                                                                                                                                                                                                                                                                                                                                                                                                                                                                                                                                                                                                                                                                                                                                                                                                                                                                                                                                                                                                                                                                                                                                                                                                                                                                                                                                                                                                                                                                                                                                                                                                                                                                                  |                                       |                                       |                                  |
|                                                                                                                                                                                                                                                                                                                                                                                                                                                                                                                                                                                                                                                                                                                                                                                                                                                                                                                                                                                                                                                                                                                                                                                                                                                                                                                                                                                                                                                                                                                                                                                                                                                                                                                                                                                                                                                                                                                                                                                                                                                                                                                                  |                                       |                                       | INSULATED GLAZING                |
|                                                                                                                                                                                                                                                                                                                                                                                                                                                                                                                                                                                                                                                                                                                                                                                                                                                                                                                                                                                                                                                                                                                                                                                                                                                                                                                                                                                                                                                                                                                                                                                                                                                                                                                                                                                                                                                                                                                                                                                                                                                                                                                                  |                                       |                                       | INSERTED OF VEHIC                |
| <ul> <li>Charles - Land Martin - Lands and Tard Markalan</li> <li>Charles - Lands - La</li></ul> |                                       |                                       |                                  |
|                                                                                                                                                                                                                                                                                                                                                                                                                                                                                                                                                                                                                                                                                                                                                                                                                                                                                                                                                                                                                                                                                                                                                                                                                                                                                                                                                                                                                                                                                                                                                                                                                                                                                                                                                                                                                                                                                                                                                                                                                                                                                                                                  |                                       |                                       | SPLIT FACE BANDS OCCUR           |
|                                                                                                                                                                                                                                                                                                                                                                                                                                                                                                                                                                                                                                                                                                                                                                                                                                                                                                                                                                                                                                                                                                                                                                                                                                                                                                                                                                                                                                                                                                                                                                                                                                                                                                                                                                                                                                                                                                                                                                                                                                                                                                                                  |                                       |                                       | ONLY AT THE TOWER.               |
|                                                                                                                                                                                                                                                                                                                                                                                                                                                                                                                                                                                                                                                                                                                                                                                                                                                                                                                                                                                                                                                                                                                                                                                                                                                                                                                                                                                                                                                                                                                                                                                                                                                                                                                                                                                                                                                                                                                                                                                                                                                                                                                                  |                                       |                                       |                                  |
|                                                                                                                                                                                                                                                                                                                                                                                                                                                                                                                                                                                                                                                                                                                                                                                                                                                                                                                                                                                                                                                                                                                                                                                                                                                                                                                                                                                                                                                                                                                                                                                                                                                                                                                                                                                                                                                                                                                                                                                                                                                                                                                                  |                                       |                                       |                                  |
|                                                                                                                                                                                                                                                                                                                                                                                                                                                                                                                                                                                                                                                                                                                                                                                                                                                                                                                                                                                                                                                                                                                                                                                                                                                                                                                                                                                                                                                                                                                                                                                                                                                                                                                                                                                                                                                                                                                                                                                                                                                                                                                                  |                                       | · · · · · · · · · · · · · · · · · · · | FINISHED FLOOR - IST FLR.        |