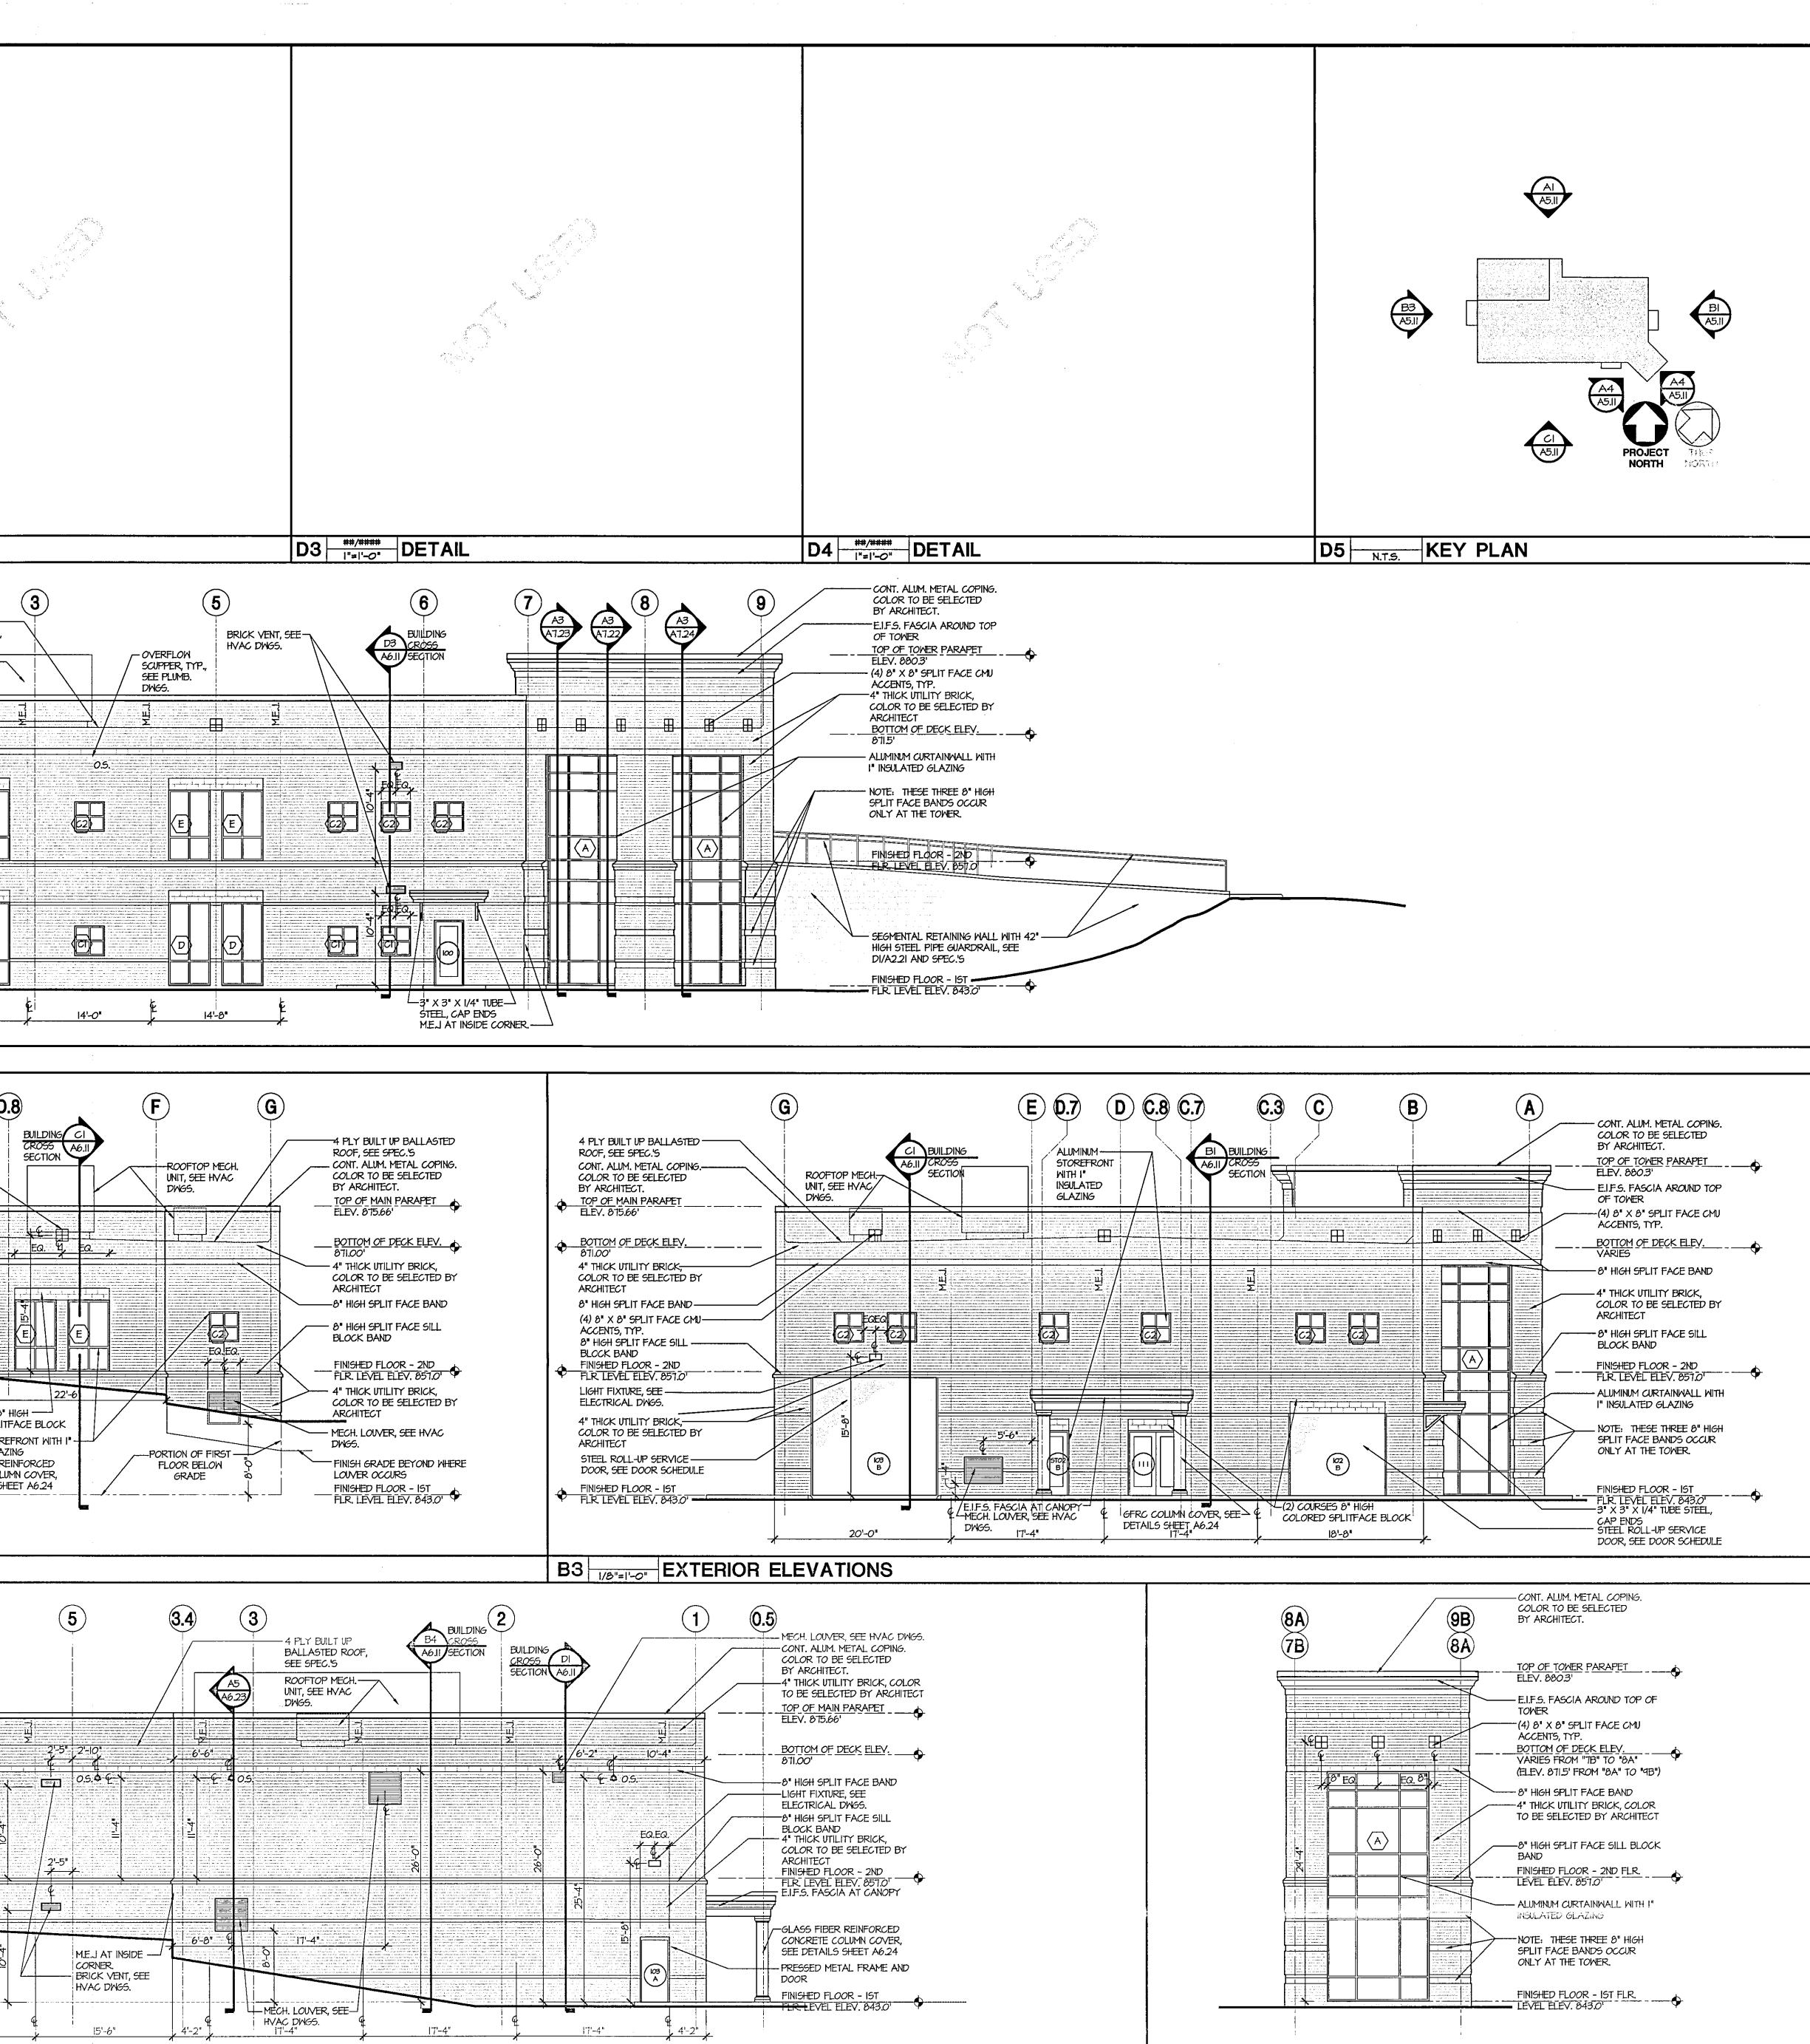

D1 ##/##### DETAIL D2 ##/#### DETAIL (4) 8" X 8" SPLIT FACE-BLOCK ACCENT 0.5  $(\mathbf{1})$ 2.3 (2) 3 CONT. ALUM. METAL COPING.-COLOR TO BE SELECTED BY ARCHITECT. ----- 4 PLY BUILT UP -----DI BUILDING BRICK-CROSS A6.II SECTION HVAC BALLASTED ROOF, SEE SPEC.'S 4" THICK UTILITY BRICK,-----COLOR TO BE SELECTED BY -ROOFTOP MECH. ---DWGS UNIT, SEE HVAC ARCHITECT DWGS. • TOP OF MAIN PARAPET ELEV. 875.66' 8" HIGH SPLIT FACE BAND-♦ BOTTOM OF DECK ELEV. 871.00' EQ. EQ (2) COURSES 8" HIGH -----× ₫ × € 05. COLORED SPLITFACE BLOCK 8" HIGH SPLIT FACE SILL-BLOCK BAND CONCRETE COLUMN COVER, SEE DETAILS SHEET A6.24 FINISHED FLOOR - 2ND FLR. LEVEL ELEV. 857.0 4" THICK UTILITY BRICK COLOR TO BE SELECTED BY ARCHITECT ALUMINUM STOREFRONT WITH I" INSULATED GLAZING FINISHED FLOOR - IST FLR. LEVEL ELEV. 843.0' <u>7'-0"</u> 14'-8" 14'-**0**" 14'-8" D 0.3 0.8 C.5 C.7 **(C)**  $(\mathbf{B})$  $(\mathbf{A})$ CONT. ALUM. METAL COPING .----BLDG. BI CROSS A6.II TECT. (4) 8" X 8" SPI IT FINIT A3 A7.24 COLOR TO BE SELECTED A3 A7.23 A3 A7.22 BY ARCHITECT. € TOP OF TOWER PARAPET ELEV. 880.3' E.I.F.S. FASCIA AROUND TOP BLOCK OF TOWER (4) 8" X 8" SPLIT FACE CMU-ACCENT ACCENTS, TYP. € BOTTOM OF DECK ELEV. 871.5' τ EQ. EQ. 8" HIGH SPLIT FACE BAND ----**₩**€ **0**0.5. \\_\_\_\_\_\_ 4" THICK UTILITY BRICK,-----EQEQ. COLOR TO BE SELECTED BY ARCHITECT  $\langle A \rangle$ 8" HIGH SPLIT FACE SILL-BLOCK BAND FINISHED FLOOR - 2ND FLR. LEVEL ELEV. 857.0 7 E.I.F.S. ALUMINUM CURTAINWALL WITH 5'-4' FASCIA AT I" INSULATED GLAZING - (2) COURSES 8" HIGH -----CANOPY NOTE: THESE THREE 8" HIGH-COLORED SPLITFACE BLOCK M.E.J AT INSIDE CORNER. SPLIT FACE BANDS OCCUR ---- SEGMENTAL RETAINING -ALUMINUM STOREFRONT WITH I" -ONLY AT THE TOWER. WALL WITH 42" HIGH STEEL INSULATED GLAZING PIPE GUARDRAIL, SEE - GLASS FIBER REINFORCED DI/A2.21 AND SPEC.'S CONCRETE COLUMN COVER, SEE DETAILS SHEET A6.24 FINISHED FLOOR - IST FLR. LEVEL ELEV. 843.0' B1 EXTERIOR ELEVATIONS CONT. ALUM. METAL COPING .---COLOR TO BE SELECTED (9) 6 (7)(8.5) (8) BY ARCHITECT. (4) 8" X 8" SPLIT BUILPING CROSS D3 SECTION A6.II FACE CMU ACCENTS, OF TOWER TYP. (4) 8" X 8" SPLIT FACE CMU ----ACCENTS, TYP. ⊕ BOTTOM OF DECK ELEV.
 871.5' EQ. EQ. EQ. EQ. ALUMINUM CURTAINWALL WITH I" INSULATED GLAZING 4" THICK UTILITY BRICK,----COLOR TO BE SELECTED BY ARCHITECT TO E FINSHED FLOOR - 2ND FLR LEVEL FLOV ASTOL -42" HIGH STEEL PIPE OVERFLOW -GUARDRAIL WITH SEGMENTAL SCUPPER, TYP., SEE (2) COURSES 8"-RETAINING WALL BELOW, SEE PLUMB. DWGS. HIGH COLORED - PORTION OF FIRST-DI/A2.21 AND SPEC.'S SPLITFACE BLOCK FLOOR BELOW - ALUMINUM BRICK VENT, SEE -----GRADE STOREFRONT WITH I HVAC DWGS. FINISHED FLOOR - IST FLR. LEVEL ELEV. 843.0' INSULATED GLAZING 14'-10" 15'\_8" 15'-0" 