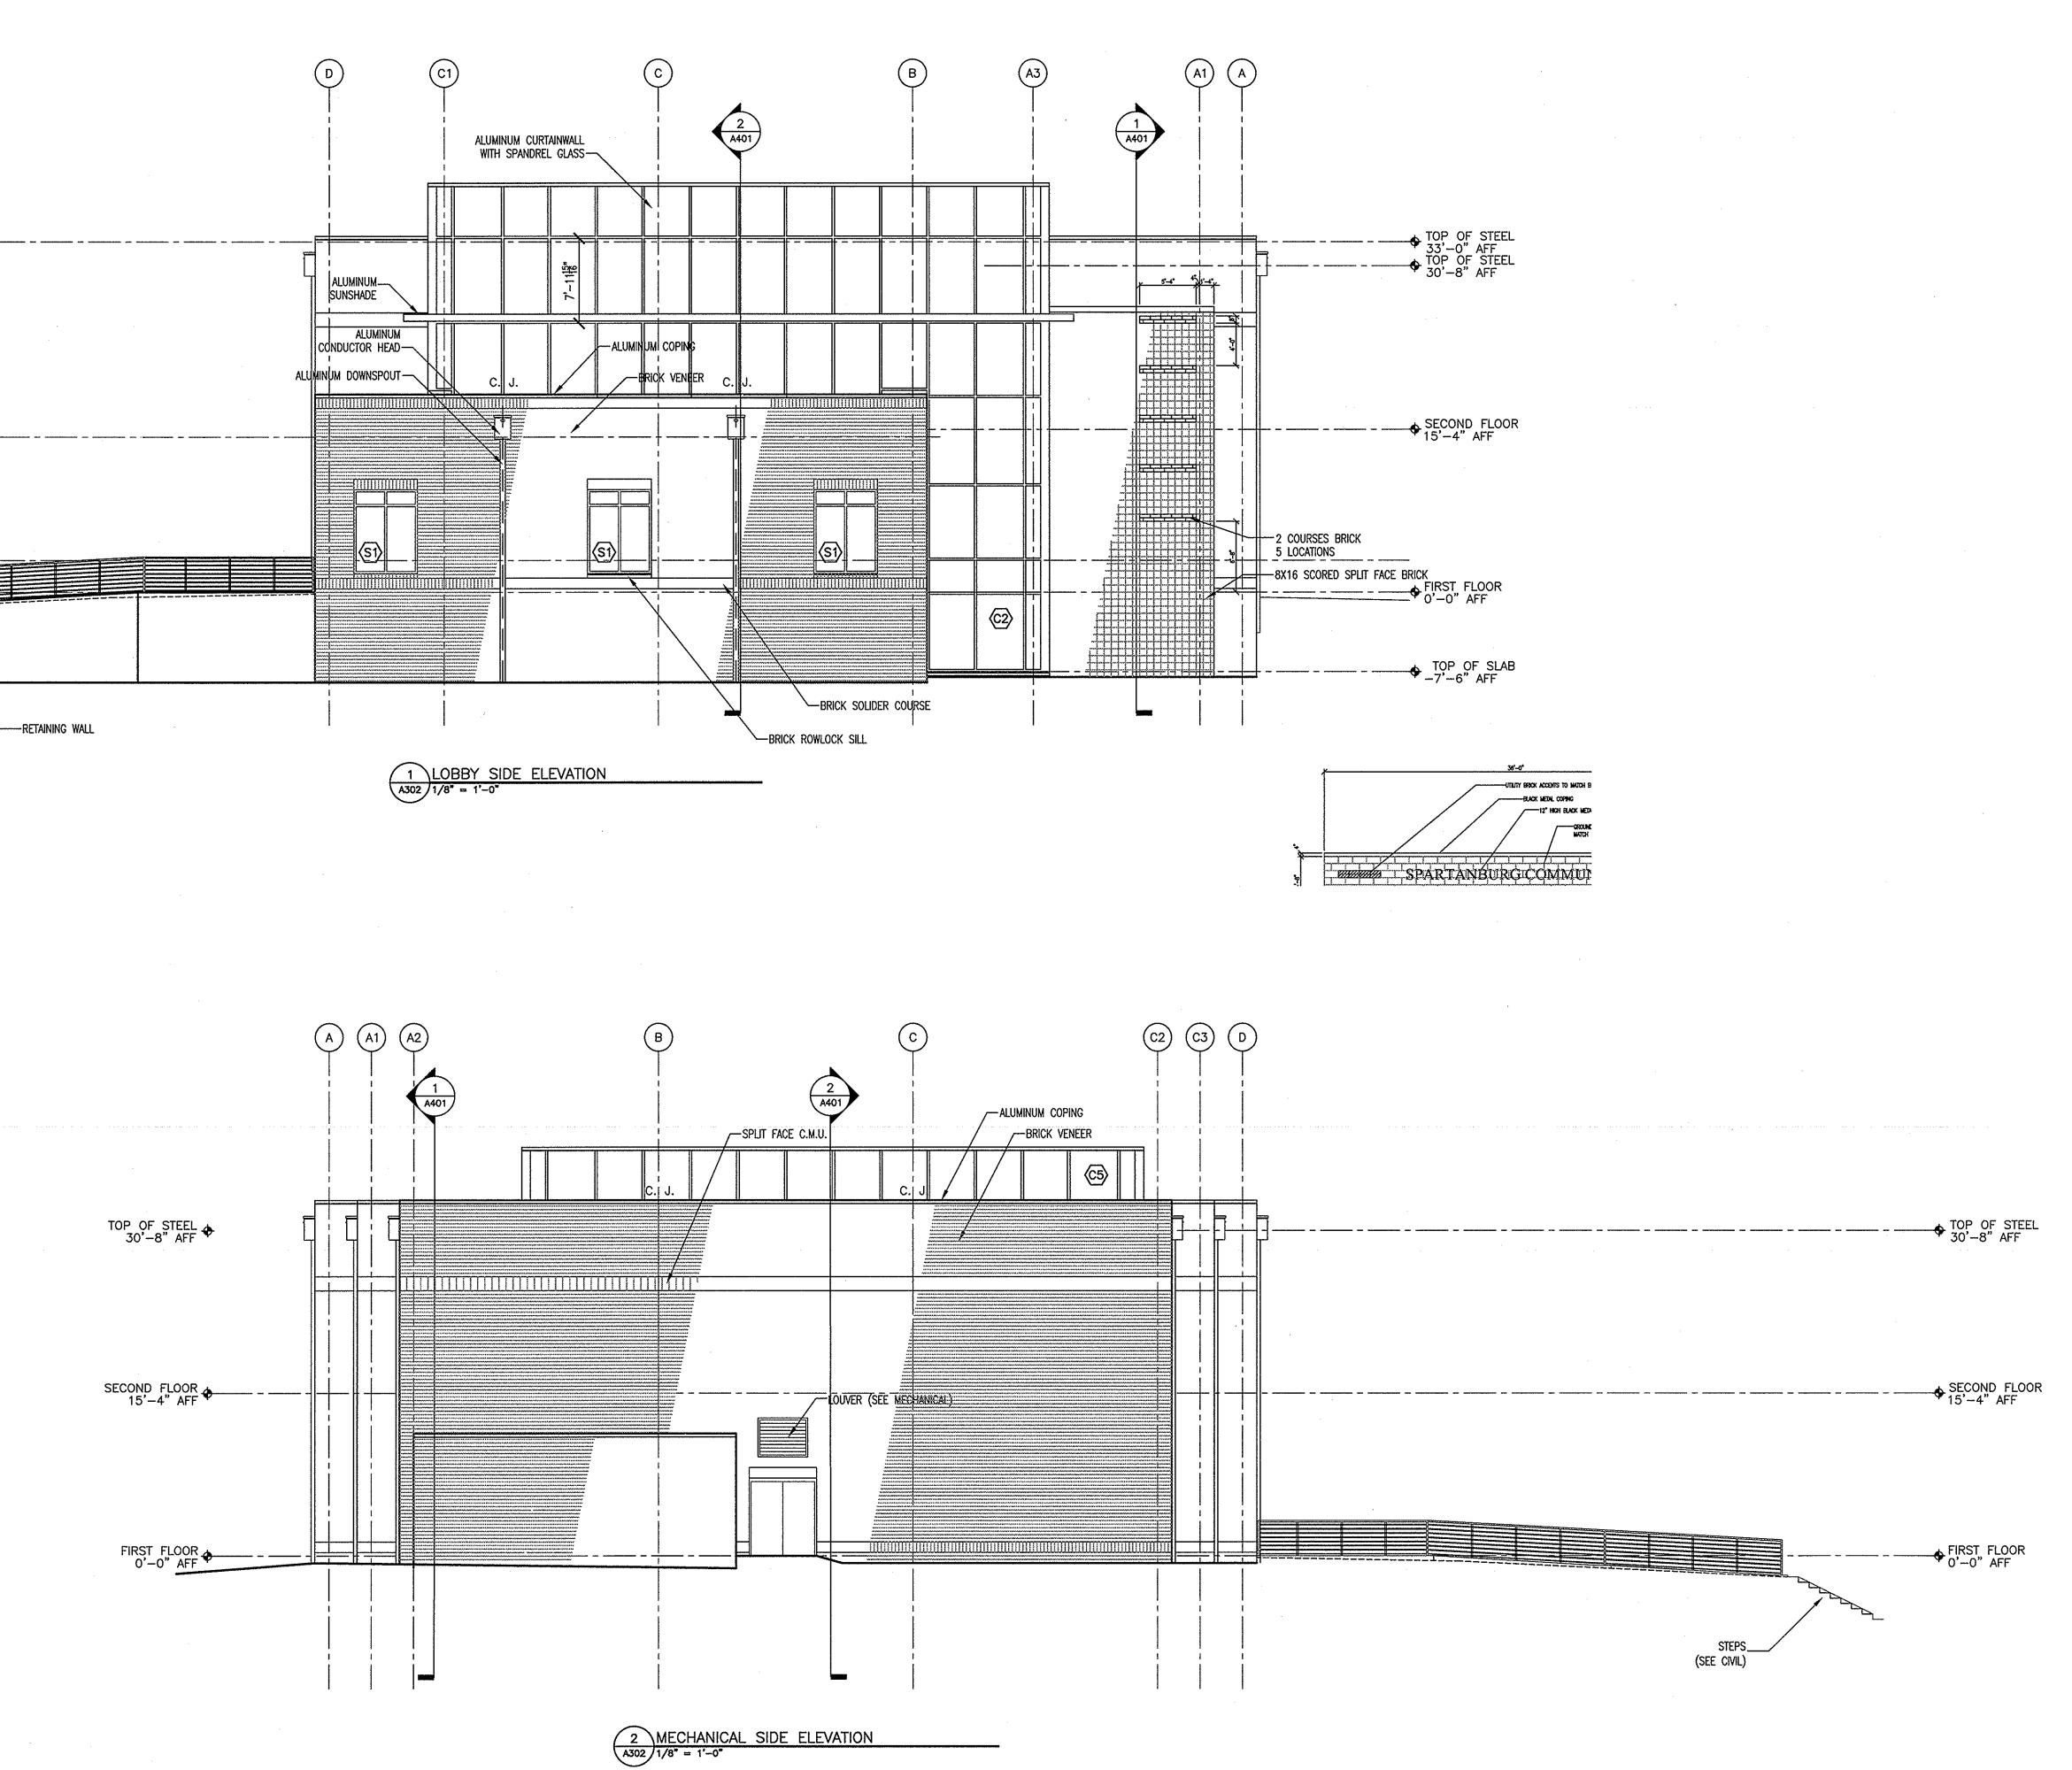

D1 ##/##### DETAIL D2 ##/#### DETAIL (4) 8" X 8" SPLIT FACE-BLOCK ACCENT 0.5  $(\mathbf{1})$ 2.3 (2) 3 CONT. ALUM. METAL COPING.-COLOR TO BE SELECTED BY ARCHITECT. ----- 4 PLY BUILT UP -----DI BUILDING BRICK-CROSS A6.II SECTION HVAC BALLASTED ROOF, SEE SPEC.'S 4" THICK UTILITY BRICK,-----COLOR TO BE SELECTED BY -ROOFTOP MECH. ---DWGS UNIT, SEE HVAC ARCHITECT DWGS. • TOP OF MAIN PARAPET ELEV. 875.66' 8" HIGH SPLIT FACE BAND-♦ BOTTOM OF DECK ELEV. 871.00' EQ. EQ (2) COURSES 8" HIGH -----× ₫ × € 05. COLORED SPLITFACE BLOCK 8" HIGH SPLIT FACE SILL-BLOCK BAND CONCRETE COLUMN COVER, SEE DETAILS SHEET A6.24 FINISHED FLOOR - 2ND FLR. LEVEL ELEV. 857.0 4" THICK UTILITY BRICK COLOR TO BE SELECTED BY ARCHITECT ALUMINUM STOREFRONT WITH I" INSULATED GLAZING FINISHED FLOOR - IST FLR. LEVEL ELEV. 843.0' <u>7'-0"</u> 14'-8" 14'-**0**" 14'-8" D 0.3 0.8 C.5 C.7 **(C)**  $(\mathbf{B})$  $(\mathbf{A})$ CONT. ALUM. METAL COPING .----BLDG. BI CROSS A6.II TECT. (4) 8" X 8" SPI IT FINIT A3 A7.24 COLOR TO BE SELECTED A3 A7.23 A3 A7.22 BY ARCHITECT. € TOP OF TOWER PARAPET ELEV. 880.3' E.I.F.S. FASCIA AROUND TOP BLOCK OF TOWER (4) 8" X 8" SPLIT FACE CMU-ACCENT ACCENTS, TYP. € BOTTOM OF DECK ELEV. 871.5' τ EQ. EQ. 8" HIGH SPLIT FACE BAND ----**₩**€ **0**0.5. \\_\_\_\_\_\_ 4" THICK UTILITY BRICK,-----EQEQ. COLOR TO BE SELECTED BY ARCHITECT  $\langle A \rangle$ 8" HIGH SPLIT FACE SILL-BLOCK BAND FINISHED FLOOR - 2ND FLR. LEVEL ELEV. 857.0 7 E.I.F.S. ALUMINUM CURTAINWALL WITH 5'-4' FASCIA AT I" INSULATED GLAZING - (2) COURSES 8" HIGH -----CANOPY NOTE: THESE THREE 8" HIGH-COLORED SPLITFACE BLOCK M.E.J AT INSIDE CORNER. SPLIT FACE BANDS OCCUR ---- SEGMENTAL RETAINING -ALUMINUM STOREFRONT WITH I" -ONLY AT THE TOWER. WALL WITH 42" HIGH STEEL INSULATED GLAZING PIPE GUARDRAIL, SEE - GLASS FIBER REINFORCED DI/A2.21 AND SPEC.'S CONCRETE COLUMN COVER, SEE DETAILS SHEET A6.24 FINISHED FLOOR - IST FLR. LEVEL ELEV. 843.0' B1 EXTERIOR ELEVATIONS CONT. ALUM. METAL COPING .---COLOR TO BE SELECTED (9) 6 (7)(8.5) (8) BY ARCHITECT. (4) 8" X 8" SPLIT BUILPING CROSS D3 SECTION A6.II FACE CMU ACCENTS, OF TOWER TYP. (4) 8" X 8" SPLIT FACE CMU ----ACCENTS, TYP. ⊕ BOTTOM OF DECK ELEV.
 871.5' EQ. EQ. EQ. EQ. ALUMINUM CURTAINWALL WITH I" INSULATED GLAZING 4" THICK UTILITY BRICK,----COLOR TO BE SELECTED BY ARCHITECT TO E FINSHED FLOOR - 2ND FLR LEVEL FLOV ASTOL -42" HIGH STEEL PIPE OVERFLOW -GUARDRAIL WITH SEGMENTAL SCUPPER, TYP., SEE (2) COURSES 8"-RETAINING WALL BELOW, SEE PLUMB. DWGS. HIGH COLORED - PORTION OF FIRST-DI/A2.21 AND SPEC.'S SPLITFACE BLOCK FLOOR BELOW - ALUMINUM BRICK VENT, SEE -----GRADE STOREFRONT WITH I HVAC DWGS. FINISHED FLOOR - IST FLR. LEVEL ELEV. 843.0' INSULATED GLAZING 14'-10" 15'\_8" 15'-0" 

| F                                                                                                                                                                                                                                                                                                                                                                                                                                                                                                                                                                                                                                                                                                                                                                                                                                                                                                                                                                                                                                                                                                                                                                                                                                                                                                                                                                                                                                                                                                                                                                                                                                                                                                                                                                                                                                                                                                                                                                                                                                                                                                                                |                                       |                                       | TOP OF TOWER PARAPET             |
|----------------------------------------------------------------------------------------------------------------------------------------------------------------------------------------------------------------------------------------------------------------------------------------------------------------------------------------------------------------------------------------------------------------------------------------------------------------------------------------------------------------------------------------------------------------------------------------------------------------------------------------------------------------------------------------------------------------------------------------------------------------------------------------------------------------------------------------------------------------------------------------------------------------------------------------------------------------------------------------------------------------------------------------------------------------------------------------------------------------------------------------------------------------------------------------------------------------------------------------------------------------------------------------------------------------------------------------------------------------------------------------------------------------------------------------------------------------------------------------------------------------------------------------------------------------------------------------------------------------------------------------------------------------------------------------------------------------------------------------------------------------------------------------------------------------------------------------------------------------------------------------------------------------------------------------------------------------------------------------------------------------------------------------------------------------------------------------------------------------------------------|---------------------------------------|---------------------------------------|----------------------------------|
|                                                                                                                                                                                                                                                                                                                                                                                                                                                                                                                                                                                                                                                                                                                                                                                                                                                                                                                                                                                                                                                                                                                                                                                                                                                                                                                                                                                                                                                                                                                                                                                                                                                                                                                                                                                                                                                                                                                                                                                                                                                                                                                                  | · · · · · · · · · · · · · · · · · · · |                                       | ELEV. 880.3'                     |
|                                                                                                                                                                                                                                                                                                                                                                                                                                                                                                                                                                                                                                                                                                                                                                                                                                                                                                                                                                                                                                                                                                                                                                                                                                                                                                                                                                                                                                                                                                                                                                                                                                                                                                                                                                                                                                                                                                                                                                                                                                                                                                                                  |                                       |                                       |                                  |
|                                                                                                                                                                                                                                                                                                                                                                                                                                                                                                                                                                                                                                                                                                                                                                                                                                                                                                                                                                                                                                                                                                                                                                                                                                                                                                                                                                                                                                                                                                                                                                                                                                                                                                                                                                                                                                                                                                                                                                                                                                                                                                                                  |                                       |                                       | (4) 8" X 8" SPLIT FACE CMU       |
|                                                                                                                                                                                                                                                                                                                                                                                                                                                                                                                                                                                                                                                                                                                                                                                                                                                                                                                                                                                                                                                                                                                                                                                                                                                                                                                                                                                                                                                                                                                                                                                                                                                                                                                                                                                                                                                                                                                                                                                                                                                                                                                                  |                                       |                                       | ACCENTS, TYP.                    |
|                                                                                                                                                                                                                                                                                                                                                                                                                                                                                                                                                                                                                                                                                                                                                                                                                                                                                                                                                                                                                                                                                                                                                                                                                                                                                                                                                                                                                                                                                                                                                                                                                                                                                                                                                                                                                                                                                                                                                                                                                                                                                                                                  |                                       |                                       | BOTTOM OF DECK ELEV.             |
|                                                                                                                                                                                                                                                                                                                                                                                                                                                                                                                                                                                                                                                                                                                                                                                                                                                                                                                                                                                                                                                                                                                                                                                                                                                                                                                                                                                                                                                                                                                                                                                                                                                                                                                                                                                                                                                                                                                                                                                                                                                                                                                                  |                                       | 4                                     | VARIES FROM "7B" TO "BA"         |
| Ø EQ                                                                                                                                                                                                                                                                                                                                                                                                                                                                                                                                                                                                                                                                                                                                                                                                                                                                                                                                                                                                                                                                                                                                                                                                                                                                                                                                                                                                                                                                                                                                                                                                                                                                                                                                                                                                                                                                                                                                                                                                                                                                                                                             | EQ. 8-                                |                                       | (ELEV. 871.5' FROM "8A" TO "9B", |
|                                                                                                                                                                                                                                                                                                                                                                                                                                                                                                                                                                                                                                                                                                                                                                                                                                                                                                                                                                                                                                                                                                                                                                                                                                                                                                                                                                                                                                                                                                                                                                                                                                                                                                                                                                                                                                                                                                                                                                                                                                                                                                                                  |                                       |                                       | 8" HIGH SPLIT FACE BAND          |
|                                                                                                                                                                                                                                                                                                                                                                                                                                                                                                                                                                                                                                                                                                                                                                                                                                                                                                                                                                                                                                                                                                                                                                                                                                                                                                                                                                                                                                                                                                                                                                                                                                                                                                                                                                                                                                                                                                                                                                                                                                                                                                                                  |                                       |                                       |                                  |
| Alter and the second seco        |                                       |                                       | TO BE SELECTED BY ARCHITECT      |
|                                                                                                                                                                                                                                                                                                                                                                                                                                                                                                                                                                                                                                                                                                                                                                                                                                                                                                                                                                                                                                                                                                                                                                                                                                                                                                                                                                                                                                                                                                                                                                                                                                                                                                                                                                                                                                                                                                                                                                                                                                                                                                                                  | $\langle A \rangle$                   |                                       |                                  |
|                                                                                                                                                                                                                                                                                                                                                                                                                                                                                                                                                                                                                                                                                                                                                                                                                                                                                                                                                                                                                                                                                                                                                                                                                                                                                                                                                                                                                                                                                                                                                                                                                                                                                                                                                                                                                                                                                                                                                                                                                                                                                                                                  | $\checkmark$                          |                                       |                                  |
|                                                                                                                                                                                                                                                                                                                                                                                                                                                                                                                                                                                                                                                                                                                                                                                                                                                                                                                                                                                                                                                                                                                                                                                                                                                                                                                                                                                                                                                                                                                                                                                                                                                                                                                                                                                                                                                                                                                                                                                                                                                                                                                                  |                                       |                                       | BAND                             |
|                                                                                                                                                                                                                                                                                                                                                                                                                                                                                                                                                                                                                                                                                                                                                                                                                                                                                                                                                                                                                                                                                                                                                                                                                                                                                                                                                                                                                                                                                                                                                                                                                                                                                                                                                                                                                                                                                                                                                                                                                                                                                                                                  |                                       |                                       | FINISHED FLOOR - 2ND FLR.        |
|                                                                                                                                                                                                                                                                                                                                                                                                                                                                                                                                                                                                                                                                                                                                                                                                                                                                                                                                                                                                                                                                                                                                                                                                                                                                                                                                                                                                                                                                                                                                                                                                                                                                                                                                                                                                                                                                                                                                                                                                                                                                                                                                  |                                       |                                       | LEVEL ELEV. 857.0                |
|                                                                                                                                                                                                                                                                                                                                                                                                                                                                                                                                                                                                                                                                                                                                                                                                                                                                                                                                                                                                                                                                                                                                                                                                                                                                                                                                                                                                                                                                                                                                                                                                                                                                                                                                                                                                                                                                                                                                                                                                                                                                                                                                  |                                       |                                       |                                  |
|                                                                                                                                                                                                                                                                                                                                                                                                                                                                                                                                                                                                                                                                                                                                                                                                                                                                                                                                                                                                                                                                                                                                                                                                                                                                                                                                                                                                                                                                                                                                                                                                                                                                                                                                                                                                                                                                                                                                                                                                                                                                                                                                  |                                       |                                       | INSULATED GLAZING                |
|                                                                                                                                                                                                                                                                                                                                                                                                                                                                                                                                                                                                                                                                                                                                                                                                                                                                                                                                                                                                                                                                                                                                                                                                                                                                                                                                                                                                                                                                                                                                                                                                                                                                                                                                                                                                                                                                                                                                                                                                                                                                                                                                  |                                       |                                       | INSERTED OF VEHIC                |
| <ul> <li>Charles - Land Martin - Lands and Tard Markalan</li> <li>Charles - Lands - La</li></ul> |                                       |                                       |                                  |
|                                                                                                                                                                                                                                                                                                                                                                                                                                                                                                                                                                                                                                                                                                                                                                                                                                                                                                                                                                                                                                                                                                                                                                                                                                                                                                                                                                                                                                                                                                                                                                                                                                                                                                                                                                                                                                                                                                                                                                                                                                                                                                                                  |                                       |                                       | SPLIT FACE BANDS OCCUR           |
|                                                                                                                                                                                                                                                                                                                                                                                                                                                                                                                                                                                                                                                                                                                                                                                                                                                                                                                                                                                                                                                                                                                                                                                                                                                                                                                                                                                                                                                                                                                                                                                                                                                                                                                                                                                                                                                                                                                                                                                                                                                                                                                                  |                                       |                                       | ONLY AT THE TOWER.               |
|                                                                                                                                                                                                                                                                                                                                                                                                                                                                                                                                                                                                                                                                                                                                                                                                                                                                                                                                                                                                                                                                                                                                                                                                                                                                                                                                                                                                                                                                                                                                                                                                                                                                                                                                                                                                                                                                                                                                                                                                                                                                                                                                  |                                       |                                       |                                  |
|                                                                                                                                                                                                                                                                                                                                                                                                                                                                                                                                                                                                                                                                                                                                                                                                                                                                                                                                                                                                                                                                                                                                                                                                                                                                                                                                                                                                                                                                                                                                                                                                                                                                                                                                                                                                                                                                                                                                                                                                                                                                                                                                  |                                       |                                       |                                  |
|                                                                                                                                                                                                                                                                                                                                                                                                                                                                                                                                                                                                                                                                                                                                                                                                                                                                                                                                                                                                                                                                                                                                                                                                                                                                                                                                                                                                                                                                                                                                                                                                                                                                                                                                                                                                                                                                                                                                                                                                                                                                                                                                  |                                       | · · · · · · · · · · · · · · · · · · · | FINISHED FLOOR - IST FLR.        |