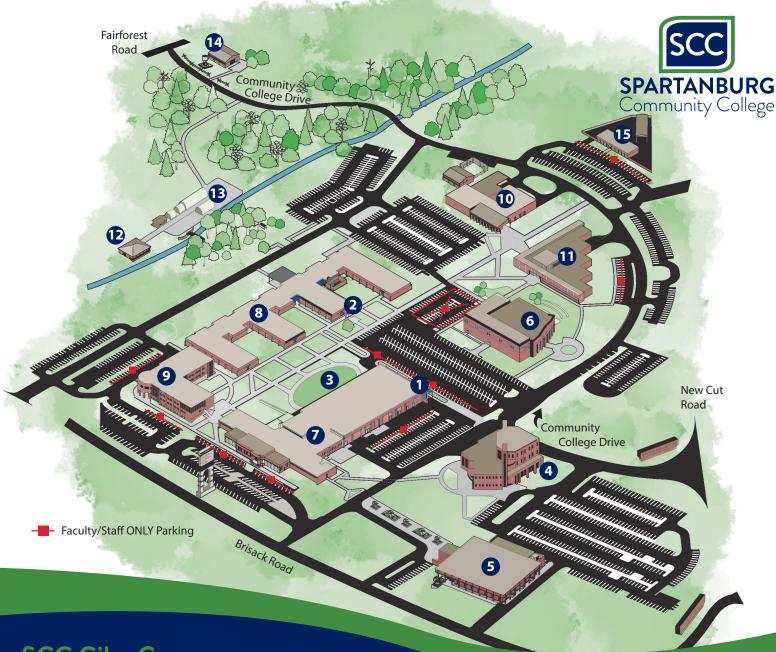

# **SCC Giles Campus**

- 1. Campus Police/Campus Safety
- 2. Student HUB
- 3. Campus Green
- 4. DLT Dan L. Terhune Building
- 5. LED James P. Ledbetter Building
- 6. LIB Library Learning Resource Center
- 7. PDH P. Dan Hull Building
- 8. JAP Jack A. Powers Building
- 9. HSB Health Sciences Building
- 10. JDG Joe. D. Gault Building
- 11. TJG Tracy J. Gaines Building
- 12. Horticulture Gardens Pavilion
- 13. Horticulture Greenhouses
- 14. Horticulture Sustainable Agriculture
- 15. Campus Operations Building